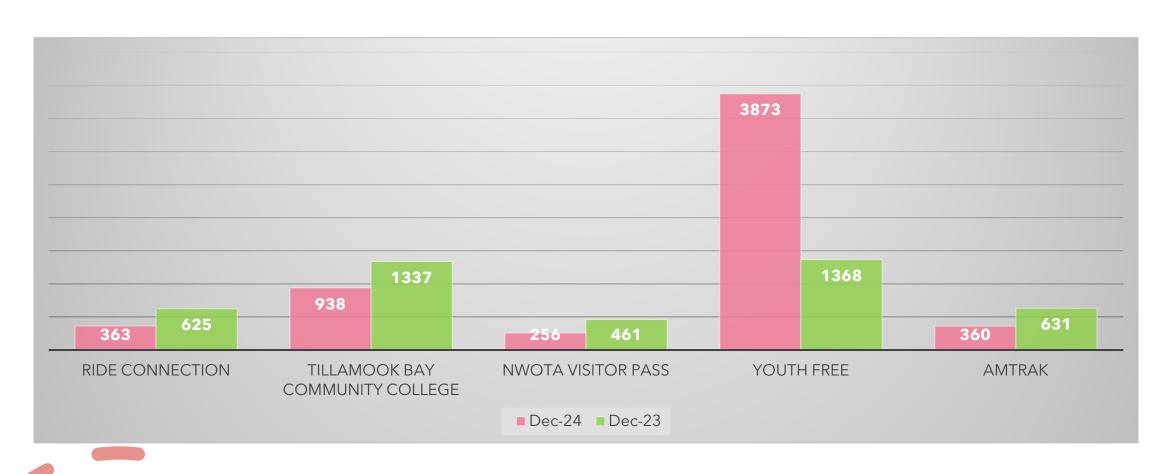

#### STATE OF THE DISTRICT REPORT

- 7. Financial and Grant Reports (December) (Pgs.1-24)
- 8. Service Performance Reports (December) (Pgs.25-33)
- 9. Northwest Oregon Transit Alliance (February) (Pgs.34-37)
- 10. NW Rides Brokerage
- 11. General Managers Report (Pgs.38-39)
  - a. Administration/Coordination
  - b. Planning/Development
  - c. Grant Funding
  - d. Facility/Property Management
  - e. Operations/Vehicle Maintenance
- 12. Miscellaneous