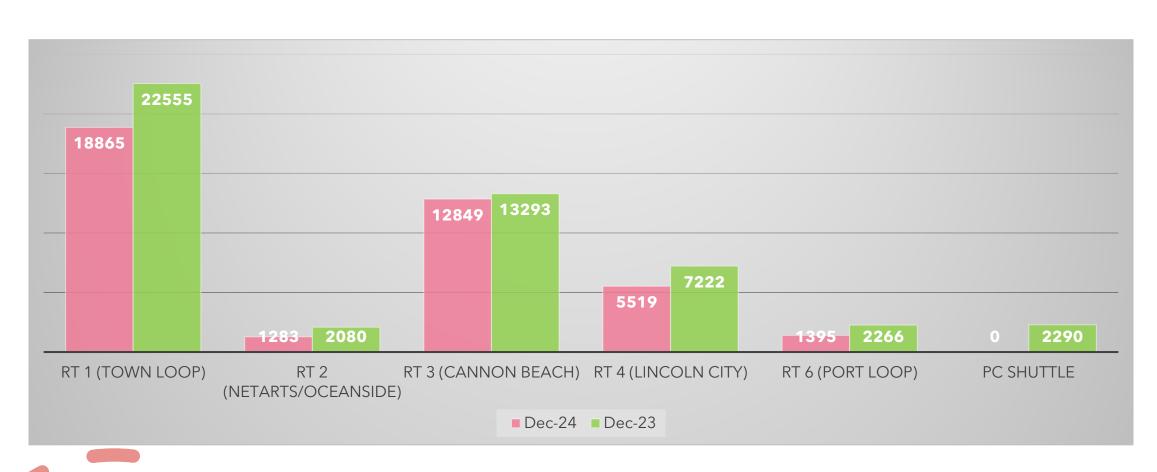

00         YES         \$0.00           \$2,017.22         \$3,841.13         YES         \$48.58 | Balance<br>By Type         Subject to<br>Interest Rate         Interest<br>Variable         Percentage<br>Charge           \$0.00         \$0.00         YES         \$0.00         16.49%           \$2,017.22         \$3,841.13         YES         \$48.58         16.49% |

#### Contact Us





Questions



Mail payment coupon with a check

\$43.07



1-866-552-8855 Voice: TDD: 1-888-352-6455 1-866-807-9053 Fax:

Elan Financial Services P.O. Box 6353 Fargo, ND 58125-6353

P.O. Box 790408 St. Louis, MO 63179-0408

Elan Financial Services

myaccountaccess.com

## TCTD Operations

Statistics & Performance December 2024



### YTD COMPS BY SERVICE TYPE



# IN-COUNTY RIDERSHIP BY ROUTE YTD COMPS



# DAR RIDERSHIP BY SERVICE TYPE YTD COMPS



### PASSENGER CATEGORIES YTD COMPS



# TOTAL SERVICES RIDERSHIP December 2024 & December 2023



#### **Primary Performance Measures Report** thru Dec 2024

|                          | Passengers<br>per Hour | р  | Cost<br>er Trip | р  | Cost<br>er Hour | Farebox<br>Return % |
|--------------------------|------------------------|----|-----------------|----|-----------------|---------------------|
| Dial-A-Ride              | 9.                     | •  |                 |    |                 |                     |
| Dial-A-Ride              | 1.8                    | \$ | 69.23           | \$ | 122.36          | 11.0%               |
| NW Rides                 | 1.2                    | \$ | 106.52          | \$ | 132.75          | 57.1%