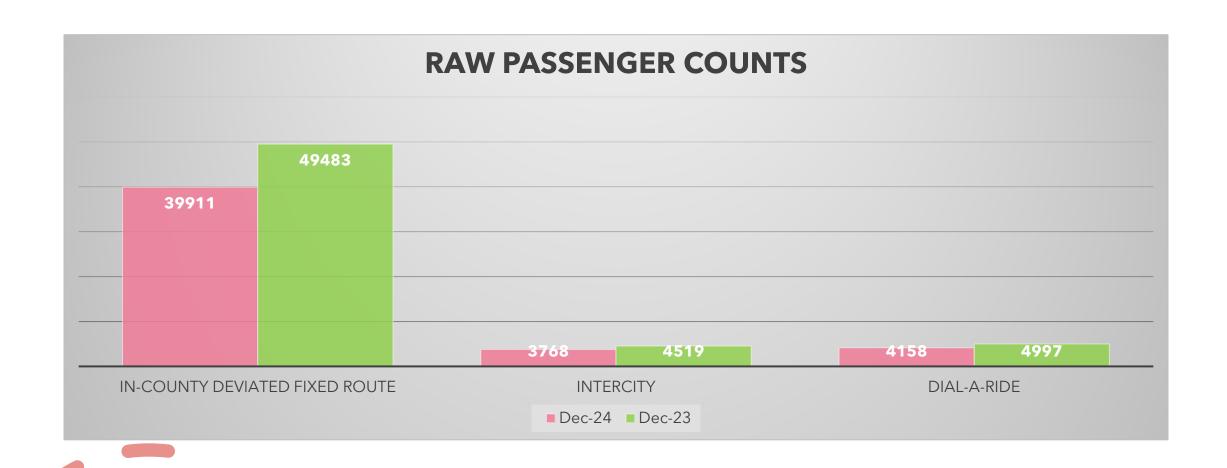

rest<br>Charge           \$0.00         \$0.00         YES         \$0.00           \$2,017.22         \$3,841.13         YES         \$48.58 | Balance<br>By Type         Subject to<br>Interest Rate         Interest<br>Variable         Percentage<br>Charge           \$0.00         \$0.00         YES         \$0.00         16.49%           \$2,017.22         \$3,841.13         YES         \$48.58         16.49% |

#### Contact Us





Questions



Mail payment coupon with a check

\$43.07



1-866-552-8855 Voice: TDD: 1-888-352-6455 1-866-807-9053 Fax:

Elan Financial Services P.O. Box 6353 Fargo, ND 58125-6353

P.O. Box 790408 St. Louis, MO 63179-0408

Elan Financial Services

myaccountaccess.com

## TCTD Operations

Statistics & Performance December 2024



### YTD COMPS BY SERVICE TYPE



# IN-COUNTY RIDERSHIP BY ROUTE YTD COMPS



# DAR RIDERSHIP BY SERVICE TYPE YTD COMPS



### PASSENGER CATEGORIES YTD COMPS



# TOTAL SERVICES RIDERSHIP December 2024 & December 2023



#### **Primary Performance Measures Report** thru Dec 2024

|                          | Passengers<br>per Hour | р  | Cost<br>er Trip | р  | Cost<br>er Hour | Farebox<br>Return % |
|--------------------------|------------------------|----|-----------------|----|-----------------|---------------------|
| Dial-A-Ride              | 9.                     | •  |                 |    |                 |                     |
| Dial-A-Ride              | 1.8                    | \$ | 69.23           | \$ | 122.36          | 11.0%               |
| NW Rides                 | 1.2                    | \$ | 106.