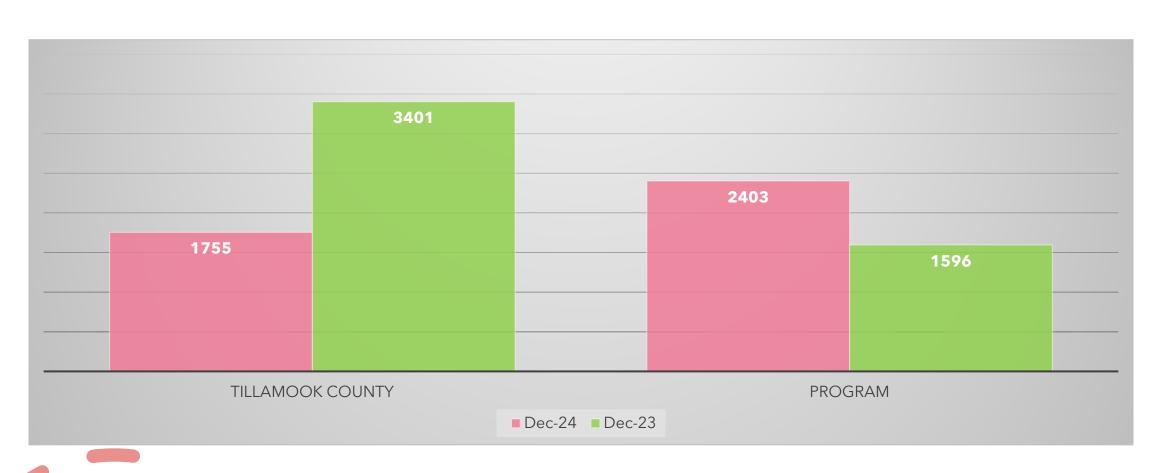

17.22         \$3,841.13         YES         \$48.58 | Balance<br>By Type         Subject to<br>Interest Rate         Interest<br>Variable         Percentage<br>Charge           \$0.00         \$0.00         YES         \$0.00         16.49%           \$2,017.22         \$3,841.13         YES         \$48.58         16.49% |

#### Contact Us





Questions



Mail payment coupon with a check

\$43.07



1-866-552-8855 Voice: TDD: 1-888-352-6455 1-866-807-9053 Fax:

Elan Financial Services P.O. Box 6353 Fargo, ND 58125-6353

P.O. Box 790408 St. Louis, MO 63179-0408

Elan Financial Services

myaccountaccess.com

## TCTD Operations

Statistics & Performance December 2024



### YTD COMPS BY SERVICE TYPE



# IN-COUNTY RIDERSHIP BY ROUTE YTD COMPS



# DAR RIDERSHIP BY SERVICE TYPE YTD COMPS



### PASSENGER CATEGORIES YTD COMPS



# TOTAL SERVICES RIDERSHIP December 2024 & December 2023



#### **Primary Performance Measures Report** thru Dec 2024

|                          | Passengers<br>per Hour | р  | Cost<br>er Trip | р  | Cost<br>er Hour | Farebox<br>Return % |
|--------------------------|------------------------|----|-----------------|----|-----------------|---------------------|
| Dial-A-Ride              | 9.                     | •  |                 |    |                 |                     |
| Dial-A-Ride              | 1.8                    | \$ | 69.23           | \$ | 122.36          | 11.0%               |
| NW Rides                 | 1.2                    | \$ | 106.52          | \$ | 132.75          | 57.1%               |
| Total                    | 1