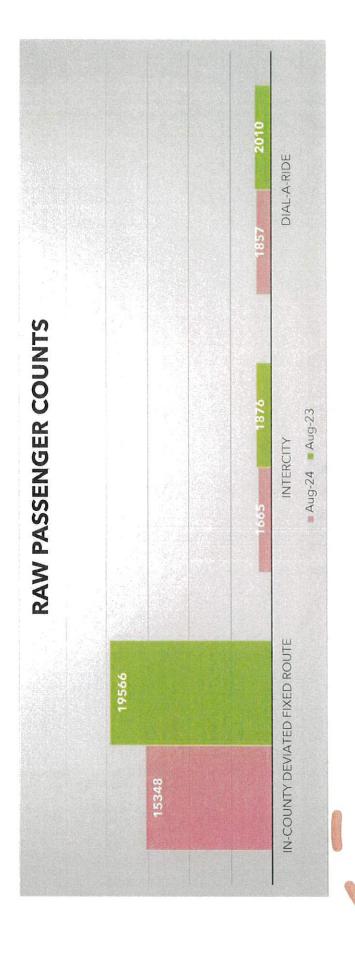

| \$                                      | 140.23          | 2.8%                |
| Intercity<br>Rt 5: Portland | 2.8                    | \$         | 38.21           | \$                                      | 106.25          | 2.1%                |
| FY 2023-24 YTD              | 4.6                    | \$         | 28.94           | \$                                      | 132.41          | 12.0%               |
| FY 2022-23YTD               | 4.1                    | \$         | 25.63           | \$                                      | 105.87          | 14.0%               |
| Percent Change              | 10.8%                  | 12.9% 25.1 |                 | 25.1%                                   | -14.4%          |                     |



## YTD COMPS BY SERVICE TYPE



### IN-COUNTY RIDERSHIP BY ROUTE YTD COMPS



# INTER-CITY RIDERSHIP BY ROUTE YTD COMPS



# DAR RIDERSHIP BY SERVICE TYPE YTD COMPS



## PASSENGER CATEGORIES YTD COMPS



### TOTAL SERVICES RIDERSHIP August 2024 & August 2023



| MONTHLY PERFORMANCE REPORT       |             |              |                 | Aug             | just 2024       |
|----------------------------------|-------------|--------------|-----------------|-----------------|-----------------|
| RIDERSHIP BY SERVICE TYPE        | Aug<br>2024 | Aug<br>2023  | YTD<br>FY 24-25 | YTD<br>FY 23-24 | YTD %<br>Change |
| Dial-A-Ride Service              |             |              |                 |                 | - inange        |
| Tillamook County                 | 381         | 660          | 903             | 1,3