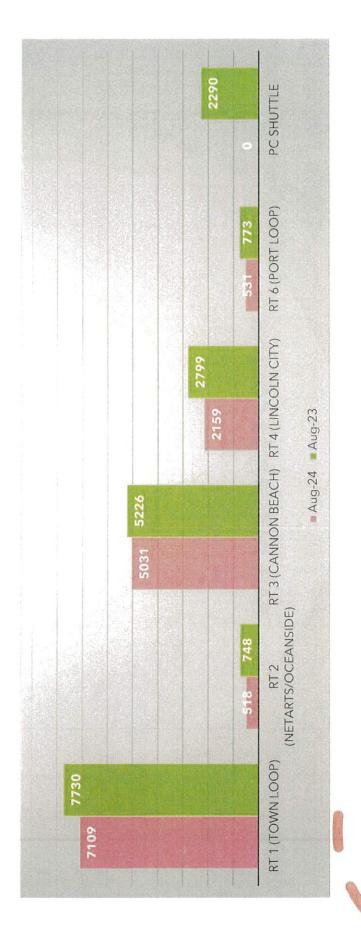

140.23          | 2.8%                |
| Intercity<br>Rt 5: Portland | 2.8                    | \$         | 38.21           | \$                                      | 106.25          | 2.1%                |
| FY 2023-24 YTD              | 4.6                    | \$         | 28.94           | \$                                      | 132.41          | 12.0%               |
| FY 2022-23YTD               | 4.1                    | \$         | 25.63           | \$                                      | 105.87          | 14.0%               |
| Percent Change              | 10.8%                  | 12.9% 25.1 |                 | 25.1%                                   | -14.4%          |                     |



## YTD COMPS BY SERVICE TYPE



### IN-COUNTY RIDERSHIP BY ROUTE YTD COMPS



# INTER-CITY RIDERSHIP BY ROUTE YTD COMPS



# DAR RIDERSHIP BY SERVICE TYPE YTD COMPS



## PASSENGER CATEGORIES YTD COMPS



### TOTAL SERVICES RIDERSHIP August 2024 & August 2023



| MONTHLY PERFORMANCE REPORT       |             |              |                 | Aug             | just 2024       |
|----------------------------------|-------------|--------------|-----------------|-----------------|-----------------|
| RIDERSHIP BY SERVICE TYPE        | Aug<br>2024 | Aug<br>2023  | YTD<br>FY 24-25 | YTD<br>FY 23-24 | YTD %<br>Change |
| Dial-A-Ride Service              |             |              |                 |                 | - inange        |
| Tillamook County                 | 381         | 660          | 903             | 1,329           | -32.1%          |
| NW Rides