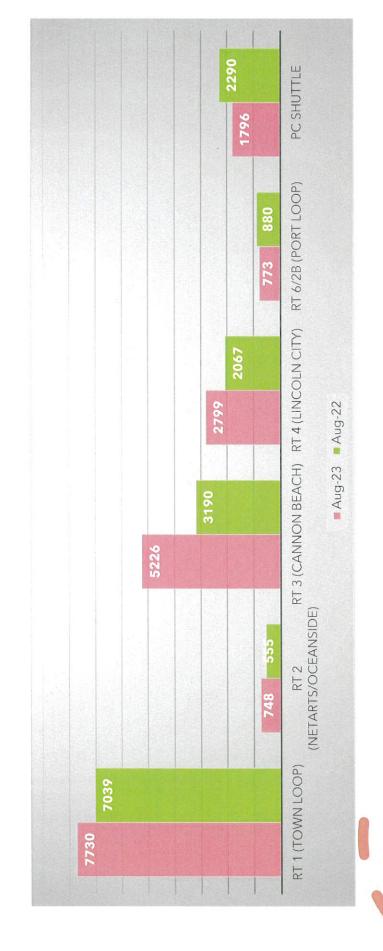

| 203             | 32.5%           |
| Tillamook Bay Community College       | 259         |             | 542             | 96              | 464.6%          |
| NWOTA Visitor Pass                    | 148         |             | 304             | 152             | 100.0%          |
| NW Rides                              |             | 227         | 631             | 973             | -35.1%          |
| Youth Free                            | 1,126       |             | 2,196           |                 | N/A             |
| Amtrak                                | 164         |             | 324             | 281             | 15.3%           |



TCTD Operations
Statistics &
Performance
August 2023

## YTD COMPS BY SERVICE TYPE



# IN-COUNTY RIDERSHIP BY ROUTE YTD COMPS



# INTER-CITY RIDERSHIP BY ROUTE YTD COMPS



# DAR RIDERSHIP BY SERVICE TYPE YTD COMPS



### PASSENGER CATEGORIES YTD COMPS



### SIX-MONTH TREND RIDERSHIP BY SERVICE TYPE



### TOTAL SERVICES RIDERSHIP August 2023 & August 2022



### **Primary Performance Measures Report** thru August 2023

|                    | Passengers<br>per Hour | p  | Cost<br>er Trip  | p   | Cost<br>er Hour | Farebox<br>Return % |
|--------------------|------------------------|----|------------------|-----|-----------------|---------------------|
| Dial-A-Ride        |                        |    |                  |     |                 |                     |
| Dial-A-Ride        | 1.9                    | \$ | 46.39            | \$  | 86.49           | 6.1%                |
| NW Rides           | 1.2