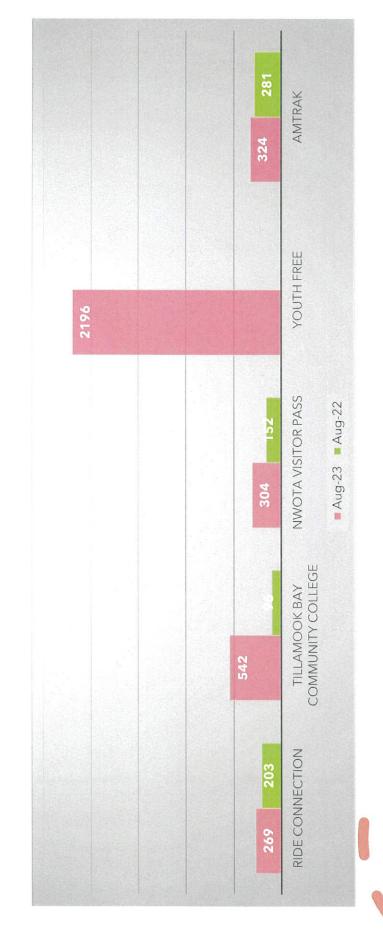

| 96              | 464.6%          |
| NWOTA Visitor Pass                    | 148         |             | 304             | 152             | 100.0%          |
| NW Rides                              |             | 227         | 631             | 973             | -35.1%          |
| Youth Free                            | 1,126       |             | 2,196           |                 | N/A             |
| Amtrak                                | 164         |             | 324             | 281             | 15.3%           |



TCTD Operations
Statistics &
Performance
August 2023

## YTD COMPS BY SERVICE TYPE



# IN-COUNTY RIDERSHIP BY ROUTE YTD COMPS



# INTER-CITY RIDERSHIP BY ROUTE YTD COMPS



# DAR RIDERSHIP BY SERVICE TYPE YTD COMPS



### PASSENGER CATEGORIES YTD COMPS



### SIX-MONTH TREND RIDERSHIP BY SERVICE TYPE



### TOTAL SERVICES RIDERSHIP August 2023 & August 2022



### **Primary Performance Measures Report** thru August 2023

|                    | Passengers<br>per Hour | p  | Cost<br>er Trip  | p   | Cost<br>er Hour | Farebox<br>Return % |
|--------------------|------------------------|----|------------------|-----|-----------------|---------------------|
| Dial-A-Ride        |                        |    |                  |     |                 |                     |
| Dial-A-Ride        | 1.9                    | \$ | 46.39            | \$  | 86.49           | 6.1%                |
| NW Rides           | 1.2                    | \$ | 88.32            | \$  | 108.58          | 73.9%               |
| Total              | 1.6