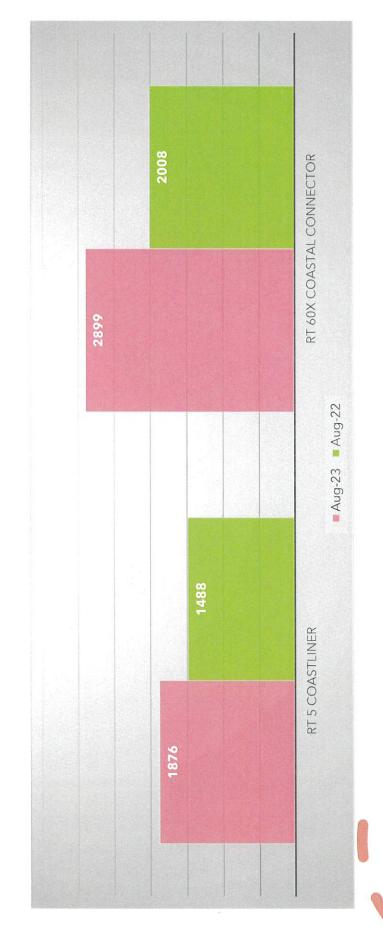

|
| Tillamook Bay Community College       | 259         |             | 542             | 96              | 464.6%          |
| NWOTA Visitor Pass                    | 148         |             | 304             | 152             | 100.0%          |
| NW Rides                              |             | 227         | 631             | 973             | -35.1%          |
| Youth Free                            | 1,126       |             | 2,196           |                 | N/A             |
| Amtrak                                | 164         |             | 324             | 281             | 15.3%           |



TCTD Operations
Statistics &
Performance
August 2023

## YTD COMPS BY SERVICE TYPE



# IN-COUNTY RIDERSHIP BY ROUTE YTD COMPS



# INTER-CITY RIDERSHIP BY ROUTE YTD COMPS



# DAR RIDERSHIP BY SERVICE TYPE YTD COMPS



### PASSENGER CATEGORIES YTD COMPS



### SIX-MONTH TREND RIDERSHIP BY SERVICE TYPE



### TOTAL SERVICES RIDERSHIP August 2023 & August 2022



### **Primary Performance Measures Report** thru August 2023

|                    | Passengers<br>per Hour | p  | Cost<br>er Trip  | p   | Cost<br>er Hour | Farebox<br>Return % |
|--------------------|------------------------|----|------------------|-----|-----------------|---------------------|
| Dial-A-Ride        |                        |    |                  |     |                 |                     |
| Dial-A-Ride        | 1.9                    | \$ | 46.39            | \$  | 86.49           | 6.1%                |
| NW Rides           | 1.2                    | \$ | 88.32            | \$