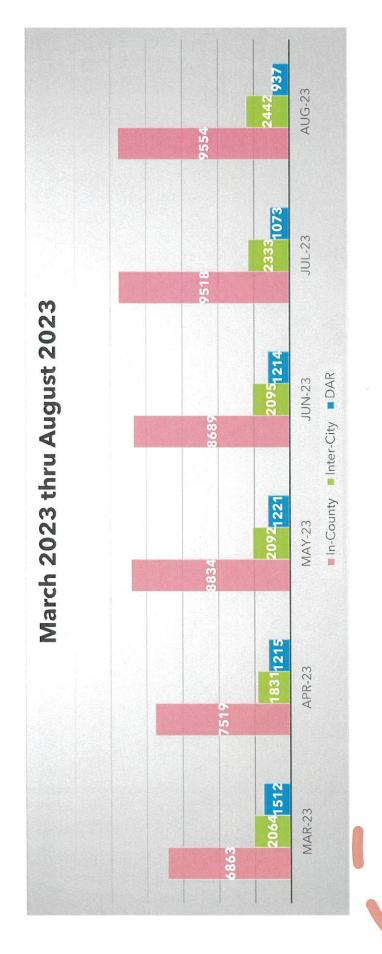

OTA Visitor Pass                    | 148         |             | 304             | 152             | 100.0%          |
| NW Rides                              |             | 227         | 631             | 973             | -35.1%          |
| Youth Free                            | 1,126       |             | 2,196           |                 | N/A             |
| Amtrak                                | 164         |             | 324             | 281             | 15.3%           |



TCTD Operations
Statistics &
Performance
August 2023

## YTD COMPS BY SERVICE TYPE



# IN-COUNTY RIDERSHIP BY ROUTE YTD COMPS



# INTER-CITY RIDERSHIP BY ROUTE YTD COMPS



# DAR RIDERSHIP BY SERVICE TYPE YTD COMPS



### PASSENGER CATEGORIES YTD COMPS



### SIX-MONTH TREND RIDERSHIP BY SERVICE TYPE



### TOTAL SERVICES RIDERSHIP August 2023 & August 2022



### **Primary Performance Measures Report** thru August 2023

|                    | Passengers<br>per Hour | p  | Cost<br>er Trip  | p   | Cost<br>er Hour | Farebox<br>Return % |
|--------------------|------------------------|----|------------------|-----|-----------------|---------------------|
| Dial-A-Ride        |                        |    |                  |     |                 |                     |
| Dial-A-Ride        | 1.9                    | \$ | 46.39            | \$  | 86.49           | 6.1%                |
| NW Rides           | 1.2                    | \$ | 88.32            | \$  | 108.58          | 73.9%               |
| Total              | 1.6                    | \$ | 60.60            | \$  | 96.15