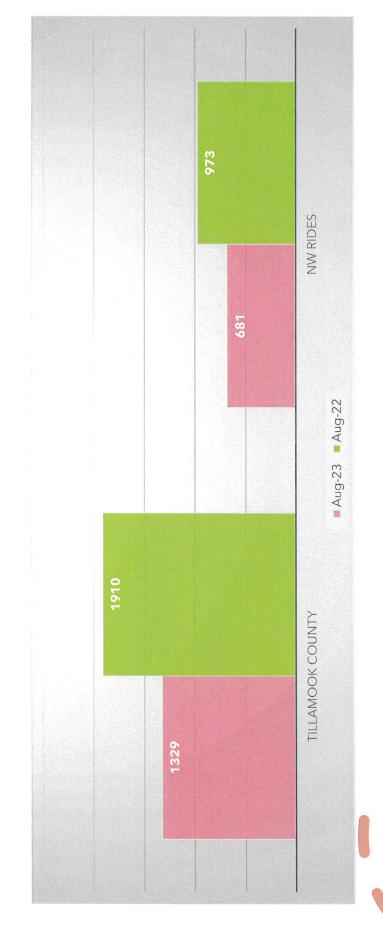

259         |             | 542             | 96              | 464.6%          |
| NWOTA Visitor Pass                    | 148         |             | 304             | 152             | 100.0%          |
| NW Rides                              |             | 227         | 631             | 973             | -35.1%          |
| Youth Free                            | 1,126       |             | 2,196           |                 | N/A             |
| Amtrak                                | 164         |             | 324             | 281             | 15.3%           |



TCTD Operations
Statistics &
Performance
August 2023

## YTD COMPS BY SERVICE TYPE



# IN-COUNTY RIDERSHIP BY ROUTE YTD COMPS



# INTER-CITY RIDERSHIP BY ROUTE YTD COMPS



# DAR RIDERSHIP BY SERVICE TYPE YTD COMPS



### PASSENGER CATEGORIES YTD COMPS



### SIX-MONTH TREND RIDERSHIP BY SERVICE TYPE



### TOTAL SERVICES RIDERSHIP August 2023 & August 2022



### **Primary Performance Measures Report** thru August 2023

|                    | Passengers<br>per Hour | p  | Cost<br>er Trip  | p   | Cost<br>er Hour | Farebox<br>Return % |
|--------------------|------------------------|----|------------------|-----|-----------------|---------------------|
| Dial-A-Ride        |                        |    |                  |     |                 |                     |
| Dial-A-Ride        | 1.9                    | \$ | 46.39            | \$  | 86.49           | 6.1%                |
| NW Rides           | 1.2                    | \$ | 88.32            | \$  | 108.58          | 73.9%               |
|