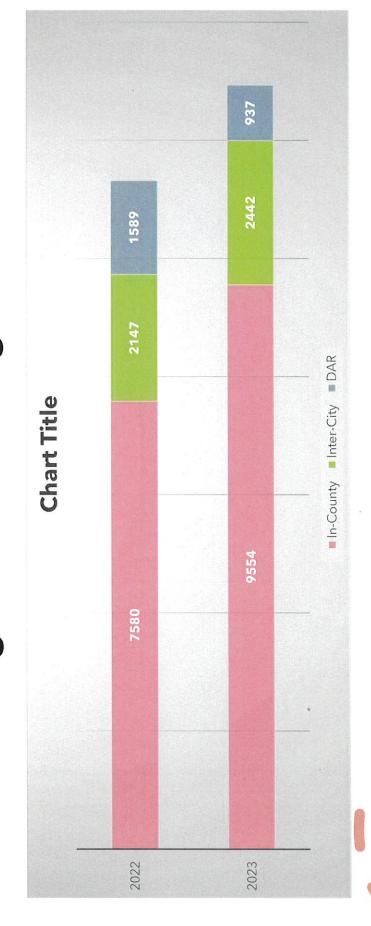

| 304             | 152             | 100.0%          |
| NW Rides                              |             | 227         | 631             | 973             | -35.1%          |
| Youth Free                            | 1,126       |             | 2,196           |                 | N/A             |
| Amtrak                                | 164         |             | 324             | 281             | 15.3%           |



TCTD Operations
Statistics &
Performance
August 2023

## YTD COMPS BY SERVICE TYPE



# IN-COUNTY RIDERSHIP BY ROUTE YTD COMPS



# INTER-CITY RIDERSHIP BY ROUTE YTD COMPS



# DAR RIDERSHIP BY SERVICE TYPE YTD COMPS



### PASSENGER CATEGORIES YTD COMPS



### SIX-MONTH TREND RIDERSHIP BY SERVICE TYPE



### TOTAL SERVICES RIDERSHIP August 2023 & August 2022



### **Primary Performance Measures Report** thru August 2023

|                    | Passengers<br>per Hour | p  | Cost<br>er Trip  | p   | Cost<br>er Hour | Farebox<br>Return % |
|--------------------|------------------------|----|------------------|-----|-----------------|---------------------|
| Dial-A-Ride        |                        |    |                  |     |                 |                     |
| Dial-A-Ride        | 1.9                    | \$ | 46.39            | \$  | 86.49           | 6.1%                |
| NW Rides           | 1.2                    | \$ | 88.32            | \$  | 108.58          | 73.9%               |
| Total              | 1.6                    | \$ | 60.60            | \$  | 96.15           | 39.6%               |
| Deviated Route     |