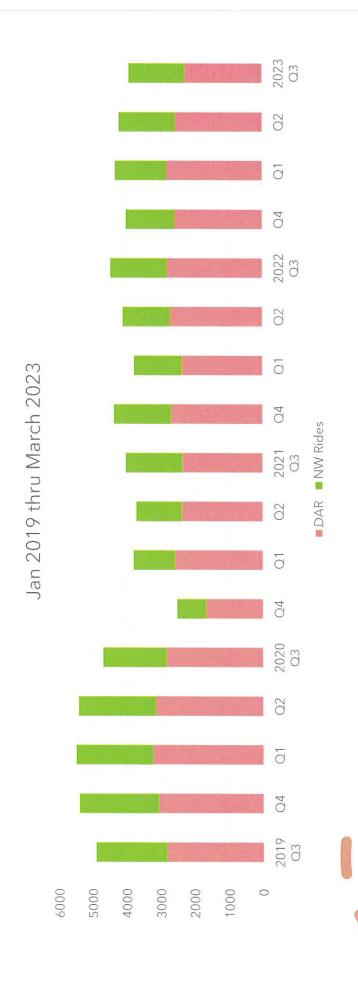

4-4,293 (-44.4%) ROUTE 4: 3,363-1,828 (-45.6%) ROUTE 6(2B) Q1 2022-Q3 2023 96-1329 (+1,329)

TOTALS: 23,278-17,369 (-25.3%)



## IN-COUNTY RIDERSHIP BY ROUTE



### Passengers/Hr by Service Type 2019-2023 Q3 PERFORMANCE

In-County: 4.60-4.09 (-11.0%)

Inter-City: 2.39-1.77 (-25.9%)

DAR: 1.14-1.21 (+6.1%)

TOTALS: 8.13-7.07 (-13.0%)



# QUARTERLY RIDERSHIP BY SERVICE TYPE



## FY 2022/23YTD Quarterly Cost Per TRIP by Service Type

### **JAN 2019 THRU MARCH 2023**



### Cost Per HOUR by Service Type FY 2022/23YTD Quarterly

### **JAN 2019 THRU MARCH 2023**



### Service Type PANDEMIC RECOVERY 2019/20 Q4 VS 2022-23 Q3 (Current)

In-County: 2.87-4.09 (+42.5%)

Inter-City: 0.88-1.77 (+101.1%)

DAR: 1.04-1.21 (+16.3%)

TOTALS: 4.79-7.07 (+47.6%)



# Dial-A-Ride Ridership by Service Type



### **INTER-CITY ROUTES**

2019-2023 Q3 PERFORMANCE ROUTE 5: 2,278-1,533 (-32.7%) RT 60X: 2,339-2,552 (+9.1%)

RT 70X: 1,312-1,014 (-22.7%)

TOTALS: 5,929-5,099 (-14%)



## INTER-CITY RIDERSHIP BY ROUTE



### NWOTA Meeting Minutes April 14, 2023

### Called to order at 10:08am

**In attendance:** Cynda Bruce, John Dreeszen, Juliet Eldred, Sarah Lu Heath, Leslie Langley, Arla Miller, Mary Parker, and Brian Vitulli.

**Carbon Reduction Program:** Rye Baerg from ODOT presented information about the new Carbon Reduction Program that is currently open for applications and will reopen one more time next spring. Arla inquired if this program could support projects related to TCTD's propane fleet and Rye confirmed that it could. The group also discussed options for hydrogen buses considering e