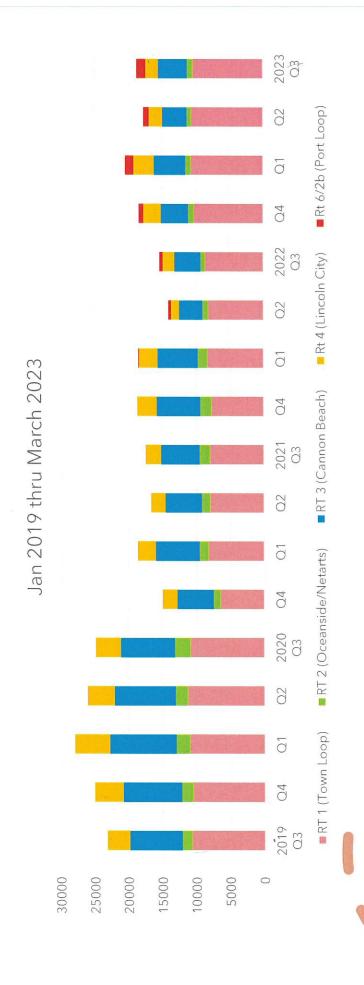

ty Routes: 5 Portland, 60X Coastal Connector, 70X Salem/Grand Ronde

Other Services: Trippers, Special Bus Operations/PC Free Shuttle



TCTD Operations
Statistics &
Performance

**April** 2023

## YTD COMPS BY SERVICE TYPE



## IN-COUNTY RIDERSHIP BY ROUTE YTD COMPS



## INTER-CITY RIDERSHIP BY ROUTE YTD COMPS



## DAR RIDERSHIP BY SERVICE TYPE YTD COMPS



### PASSENGER CATEGORIES YTD COMPS



### SIX-MONTH TREND RIDERSHIP BY SERVICE TYPE





May 2023

# Quarterly Passengers per Service Hour By Service Type



### IN-COUNTY ROUTES

2019-2023 Q3 PERFORMANCE ROUTE 1:10,723-10,408 (-2.9%) ROUTE 2: 1,468-840 (-42.7%) ROUTE 3: 7,724-4,293 (-44.4%) ROUTE 4: 3,363-1,828 (-45.6%) ROUTE 6(2B) Q1 2022-Q3 2023 96-1329 (+1,329)

TOTALS: 23,278-17,369 (-25.3%)



## IN-COUNTY RIDERSHIP BY ROUTE



### Passengers/Hr by Service Type 2019-2023 Q3 PERFORMANCE

In-County: 4.60-4.09 (-11.0%)

Inter-City: 2.39-1.77 (-25.9%)

DAR: 1.14-1.21 (+6.1%)

TOTALS: 8.13-7.07 (-13.0%)



# QUARTERLY RIDERSHIP BY SERVICE TYPE



## FY 2022/23YTD Quarterly Cost Per TRIP by Service Type

### **JAN 2019 THRU MARCH 2023**



### Cost Per HOUR by Service Type FY 2022/23YTD Quarterly

### **JAN 2019 THRU MARCH 2023**



### Service Type PANDEMIC RECOVERY 2019/20 Q4 VS 2022-23 Q3 (Current)

In-County: 2.87-4.09 (+42.5%)

Inter-City: 0.88-1.77 (+101.1%)

DAR: 1.04-1.21 (+16.3%)

TOTALS: 4.79-7.07 (+47.6%)



# Dial-A-Ride Ridership by Service Type



### **INTER-CITY ROUTES**

2019-2023 Q3 PERFORMANCE ROUTE 5: 2,278-1,533 (-32.7%) RT 60X: 2,339-2,552 (+9.1%)

RT 70X: 1,312-1,014 (-22.7%)

TOTALS: 5,929-5,0