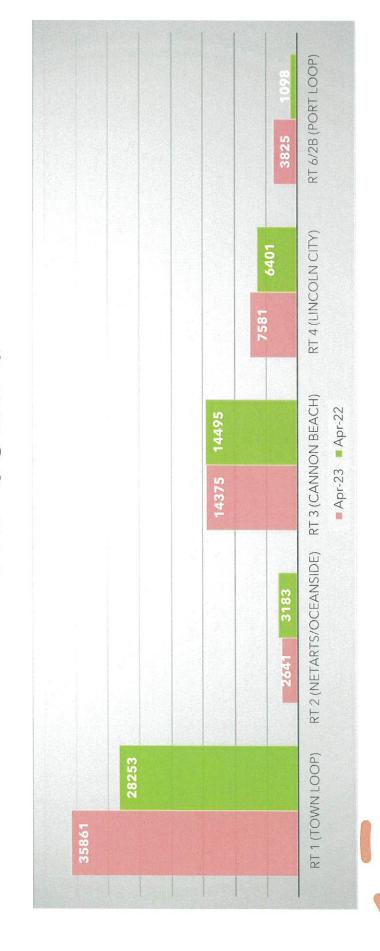

|            |         |           |
| Mar-22                | 3.2        | 0.4%    | 82.84     |
| Dec-22                | 6.1        | 0.1%    | 97.24     |
| Jan-23                | 6.0        | 0.1%    | 95.41     |
| Feb-23                | 5.9        | 0.1%    | 96.17     |
| Mar-23                | 5.8        | 0.1%    | 96.18     |

Dial-a-Ride includes County-wide DAR, NW Rides, Veterans Transportation Deviated Fixed Routes: 1 Town Loop, 2 Oceanside, 3 Manzanita/Cannon Beach, 4 Lincoln City, 6 POTB Loop

Intercity Routes: 5 Portland, 60X Coastal Connector, 70X Salem/Grand Ronde

Other Services: Trippers, Special Bus Operations/PC Free Shuttle



TCTD Operations
Statistics &
Performance

**April** 2023

## YTD COMPS BY SERVICE TYPE



## IN-COUNTY RIDERSHIP BY ROUTE YTD COMPS



## INTER-CITY RIDERSHIP BY ROUTE YTD COMPS



## DAR RIDERSHIP BY SERVICE TYPE YTD COMPS



### PASSENGER CATEGORIES YTD COMPS



### SIX-MONTH TREND RIDERSHIP BY SERVICE TYPE





May 2023

# Quarterly Passengers per Service Hour By Service Type



### IN-COUNTY ROUTES

2019-2023 Q3 PERFORMANCE ROUTE 1:10,723-10,408 (-2.9%) ROUTE 2: 1,468-840 (-42.7%) ROUTE 3: 7,724-4,293 (-44.4%) ROUTE 4: 3,363-1,828 (-45.6%) ROUTE 6(2B) Q1 2022-Q3 2023 96-1329 (+1,329)

TOTALS: 23,278-17,369 (-25.3%)



## IN-COUNTY RIDERSHIP BY ROUTE



### Passengers/Hr by Service Type 2019-2023 Q3 PERFORMANCE

In-County: 4.60-4.09 (-11.0%)

Inter-City: 2.39-1.77 (-25.9%)

DAR: 1.14-1.21 (+6.1%)

TOTALS: 8.13-7.07 (-13.0%)



# QUARTERLY RIDERSHIP BY SERVICE TYPE



## FY 2022/23YTD Quarterly Cost Per TRIP by Servic