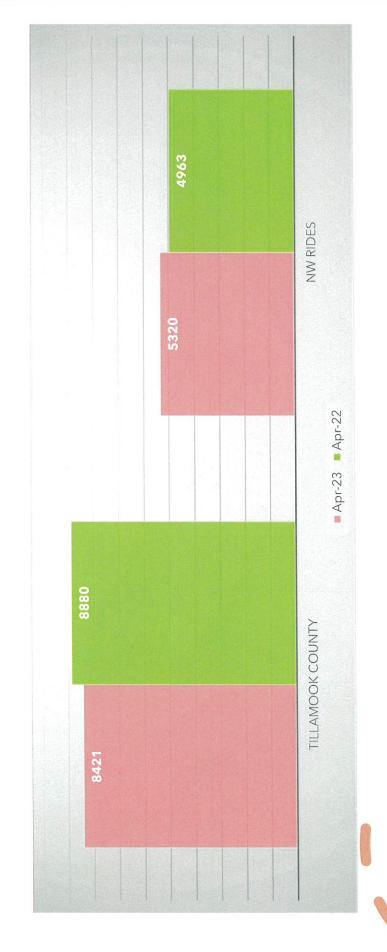

.84     |
| Dec-22                | 6.1        | 0.1%    | 97.24     |
| Jan-23                | 6.0        | 0.1%    | 95.41     |
| Feb-23                | 5.9        | 0.1%    | 96.17     |
| Mar-23                | 5.8        | 0.1%    | 96.18     |

Dial-a-Ride includes County-wide DAR, NW Rides, Veterans Transportation Deviated Fixed Routes: 1 Town Loop, 2 Oceanside, 3 Manzanita/Cannon Beach, 4 Lincoln City, 6 POTB Loop

Intercity Routes: 5 Portland, 60X Coastal Connector, 70X Salem/Grand Ronde

Other Services: Trippers, Special Bus Operations/PC Free Shuttle



TCTD Operations
Statistics &
Performance

**April** 2023

## YTD COMPS BY SERVICE TYPE



## IN-COUNTY RIDERSHIP BY ROUTE YTD COMPS



## INTER-CITY RIDERSHIP BY ROUTE YTD COMPS



## DAR RIDERSHIP BY SERVICE TYPE YTD COMPS



### PASSENGER CATEGORIES YTD COMPS



### SIX-MONTH TREND RIDERSHIP BY SERVICE TYPE





May 2023

# Quarterly Passengers per Service Hour By Service Type



### IN-COUNTY ROUTES

2019-2023 Q3 PERFORMANCE ROUTE 1:10,723-10,408 (-2.9%) ROUTE 2: 1,468-840 (-42.7%) ROUTE 3: 7,724-4,293 (-44.4%) ROUTE 4: 3,363-1,828 (-45.6%) ROUTE 6(2B) Q1 2022-Q3 2023 96-1329 (+1,329)

TOTALS: 23,278-17,369 (-25.3%)



## IN-COUNTY RIDERSHIP BY ROUTE



### Passengers/Hr by Service Type 2019-2023 Q3 PERFORMANCE

In-County: 4.60-4.09 (-11.0%)

Inter-City: 2.39-1.77 (-25.9%)

DAR: 1.14-1.21 (+6.1%)

TOTALS: 8.13-7.07 (-13.0%)



# QUARTERLY RIDERSHIP BY SERVICE TYPE



## FY 2022/23YTD Quarterly Cost Per TRIP by Service Type

### **JAN 2019 THRU MARCH 2023**



### Cost Per HOUR by Service Type FY 2022/23YTD