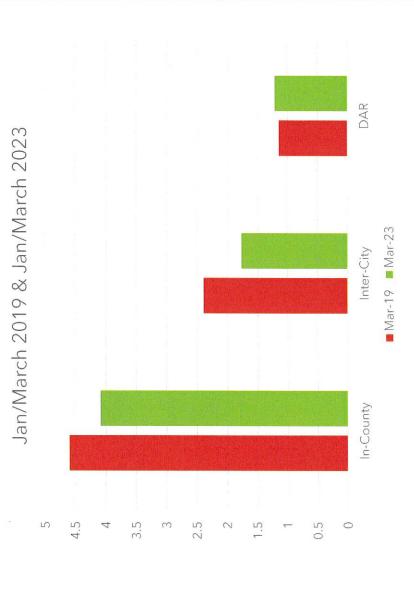

### Passengers/Hr by Service Type 2019-2023 Q3 PERFORMANCE

In-County: 4.60-4.09 (-11.0%)

Inter-City: 2.39-1.77 (-25.9%)

DAR: 1.14-1.21 (+6.1%)

TOTALS: 8.13-7.07 (-13.0%)

### Service Type PANDEMIC RECOVERY 2019/20 Q4 VS 2022-23 Q3 (Current)

In-County: 2.87-4.09 (+42.5%)

Inter-City: 0.88-1.77 (+101.1%)

DAR: 1.04-1.21 (+16.3%)

TOTALS: 4.79-7.07 (+47.6%)