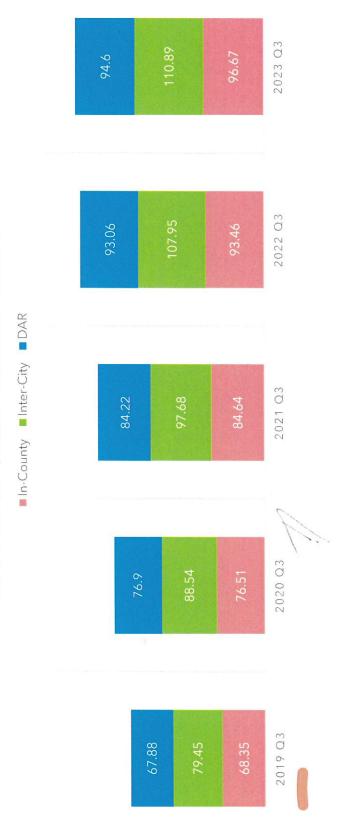

# Quarterly Passengers per Service Hour By Service Type

### Cost Per HOUR by Service Type FY 2022/23YTD Quarterly

### **JAN 2019 THRU MARCH 2023**