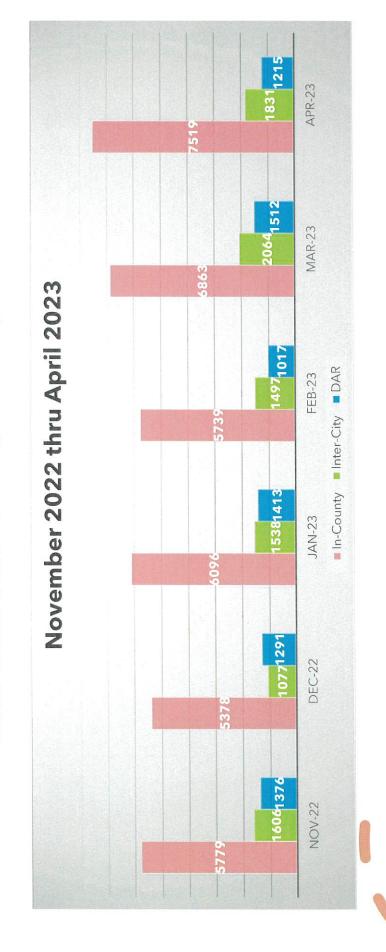

| 6.0        | 0.1%    | 95.41     |
| Feb-23                | 5.9        | 0.1%    | 96.17     |
| Mar-23                | 5.8        | 0.1%    | 96.18     |

Dial-a-Ride includes County-wide DAR, NW Rides, Veterans Transportation Deviated Fixed Routes: 1 Town Loop, 2 Oceanside, 3 Manzanita/Cannon Beach, 4 Lincoln City, 6 POTB Loop

Intercity Routes: 5 Portland, 60X Coastal Connector, 70X Salem/Grand Ronde

Other Services: Trippers, Special Bus Operations/PC Free Shuttle



TCTD Operations
Statistics &
Performance

**April** 2023

## YTD COMPS BY SERVICE TYPE



## IN-COUNTY RIDERSHIP BY ROUTE YTD COMPS



## INTER-CITY RIDERSHIP BY ROUTE YTD COMPS



## DAR RIDERSHIP BY SERVICE TYPE YTD COMPS



### PASSENGER CATEGORIES YTD COMPS



### SIX-MONTH TREND RIDERSHIP BY SERVICE TYPE





May 2023

# Quarterly Passengers per Service Hour By Service Type



### IN-COUNTY ROUTES

2019-2023 Q3 PERFORMANCE ROUTE 1:10,723-10,408 (-2.9%) ROUTE 2: 1,468-840 (-42.7%) ROUTE 3: 7,724-4,293 (-44.4%) ROUTE 4: 3,363-1,828 (-45.6%) ROUTE 6(2B) Q1 2022-Q3 2023 96-1329 (+1,329)

TOTALS: 23,278-17,369 (-25.3%)



## IN-COUNTY RIDERSHIP BY ROUTE



### Passengers/Hr by Service Type 2019-2023 Q3 PERFORMANCE

In-County: 4.60-4.09 (-11.0%)

Inter-City: 2.39-1.77 (-25.9%)

DAR: 1.14-1.21 (+6.1%)

TOTALS: 8.13-7.07 (-13.0%)



# QUARTERLY RIDERSHIP BY SERVICE TYPE



## FY 2022/23YTD Quarterly Cost Per TRIP by Service Type

### **JAN 2019 THRU MARCH 2023**



### Cost Per HOUR by Service Type FY 2022/23YTD Quarterly

### **JAN 2019 THRU MARCH 2023**



### Service Type PANDEMIC RECOVERY 2019/