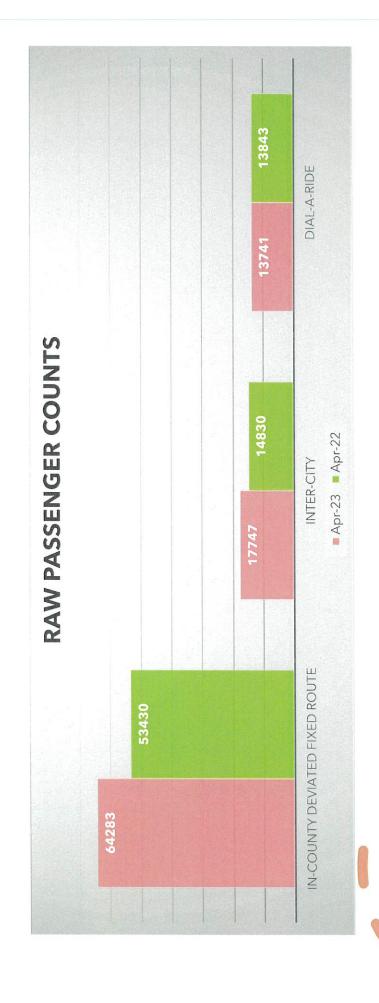

| 9.3%    | 110.89    |
| Other Services        |            |         |           |
| Mar-22                | 3.2        | 0.4%    | 82.84     |
| Dec-22                | 6.1        | 0.1%    | 97.24     |
| Jan-23                | 6.0        | 0.1%    | 95.41     |
| Feb-23                | 5.9        | 0.1%    | 96.17     |
| Mar-23                | 5.8        | 0.1%    | 96.18     |

Dial-a-Ride includes County-wide DAR, NW Rides, Veterans Transportation Deviated Fixed Routes: 1 Town Loop, 2 Oceanside, 3 Manzanita/Cannon Beach, 4 Lincoln City, 6 POTB Loop

Intercity Routes: 5 Portland, 60X Coastal Connector, 70X Salem/Grand Ronde

Other Services: Trippers, Special Bus Operations/PC Free Shuttle



TCTD Operations
Statistics &
Performance

**April** 2023

## YTD COMPS BY SERVICE TYPE



## IN-COUNTY RIDERSHIP BY ROUTE YTD COMPS



## INTER-CITY RIDERSHIP BY ROUTE YTD COMPS



## DAR RIDERSHIP BY SERVICE TYPE YTD COMPS



### PASSENGER CATEGORIES YTD COMPS



### SIX-MONTH TREND RIDERSHIP BY SERVICE TYPE





May 2023

# Quarterly Passengers per Service Hour By Service Type



### IN-COUNTY ROUTES

2019-2023 Q3 PERFORMANCE ROUTE 1:10,723-10,408 (-2.9%) ROUTE 2: 1,468-840 (-42.7%) ROUTE 3: 7,724-4,293 (-44.4%) ROUTE 4: 3,363-1,828 (-45.6%) ROUTE 6(2B) Q1 2022-Q3 2023 96-1329 (+1,329)

TOTALS: 23,278-17,369 (-25.3%)



## IN-COUNTY RIDERSHIP BY ROUTE



### Passengers/Hr by Service Type 2019-2023 Q3 PERFORMANCE

In-County: 4.60-4.09 (-11.0%)

Inter-City: 2.39-1.77 (-25.9%)

DAR: 1.14-1.21 (+6.1%)

TOTALS: 8.13-7.07 (-13.0%)



# QUARTERLY RIDERSHIP BY SERVICE TYPE



## FY