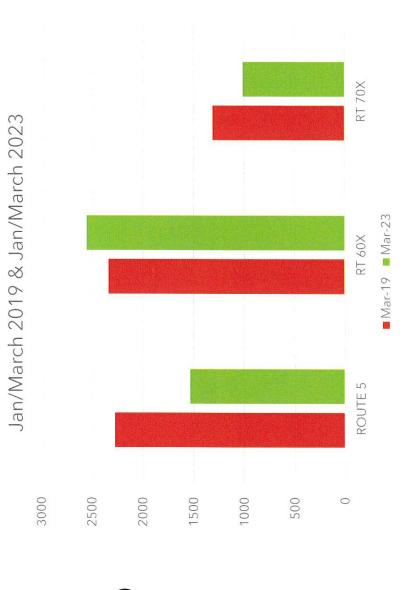

### **INTER-CITY ROUTES**

2019-2023 Q3 PERFORMANCE ROUTE 5: 2,278-1,533 (-32.7%) RT 60X: 2,339-2,552 (+9.1%)

RT 70X: 1,312-1,014 (-22.7%)

TOTALS: 5,929-5,099 (-14%)

## INTER-CITY RIDERSHIP BY ROUTE