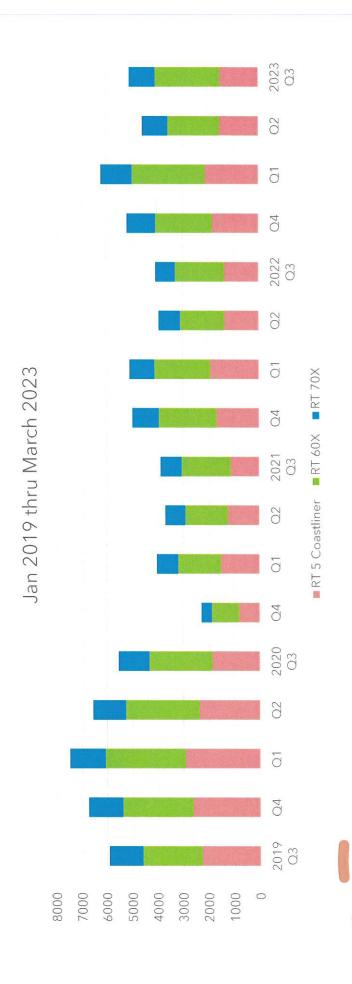

3 PERFORMANCE

In-County: 4.60-4.09 (-11.0%)

Inter-City: 2.39-1.77 (-25.9%)

DAR: 1.14-1.21 (+6.1%)

TOTALS: 8.13-7.07 (-13.0%)



# QUARTERLY RIDERSHIP BY SERVICE TYPE



## FY 2022/23YTD Quarterly Cost Per TRIP by Service Type

### **JAN 2019 THRU MARCH 2023**



### Cost Per HOUR by Service Type FY 2022/23YTD Quarterly

### **JAN 2019 THRU MARCH 2023**



### Service Type PANDEMIC RECOVERY 2019/20 Q4 VS 2022-23 Q3 (Current)

In-County: 2.87-4.09 (+42.5%)

Inter-City: 0.88-1.77 (+101.1%)

DAR: 1.04-1.21 (+16.3%)

TOTALS: 4.79-7.07 (+47.6%)



# Dial-A-Ride Ridership by Service Type



### **INTER-CITY ROUTES**

2019-2023 Q3 PERFORMANCE ROUTE 5: 2,278-1,533 (-32.7%) RT 60X: 2,339-2,552 (+9.1%)

RT 70X: 1,312-1,014 (-22.7%)

TOTALS: 5,929-5,099 (-14%)



## INTER-CITY RIDERSHIP BY ROUTE



### NWOTA Meeting Minutes April 14, 2023

### Called to order at 10:08am

**In attendance:** Cynda Bruce, John Dreeszen, Juliet Eldred, Sarah Lu Heath, Leslie Langley, Arla Miller, Mary Parker, and Brian Vitulli.

**Carbon Reduction Program:** Rye Baerg from ODOT presented information about the new Carbon Reduction Program that is currently open for applications and will reopen one more time next spring. Arla inquired if this program could support projects related to TCTD's propane fleet and Rye confirmed that it could. The group also discussed options for hydrogen buses considering electric models can't currently handle the regions terrain or distances. Arla also mentioned that planning funds are available through the 5304 program. The group decided to discuss the possibility of applyin