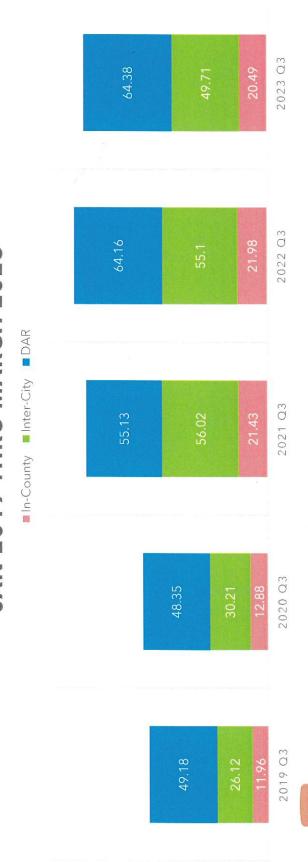

# Quarterly Passengers per Service Hour By Service Type

## FY 2022/23YTD Quarterly Cost Per TRIP by Service Type