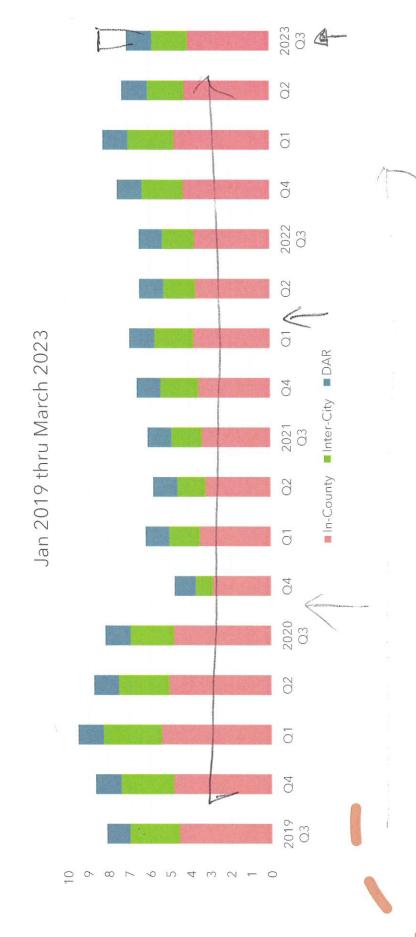

### Passengers/Hr by Service Type 2019-2023 Q3 PERFORMANCE

In-County: 4.60-4.09 (-11.0%)

Inter-City: 2.39-1.77 (-25.9%)

DAR: 1.14-1.21 (+6.1%)

TOTALS: 8.13-7.07 (-13.0%)

### Service Type PANDEMIC RECOVERY 2019/20 Q4 VS 2022-23 Q3 (Current)

In-County: 2.87-4.09 (+42.5%)

Inter-City: 0.88-1.77 (+101.1%)

DAR: 1.04-1.21 (+16.3%)

TOTALS: 4.79-7.07 (+47.6%)