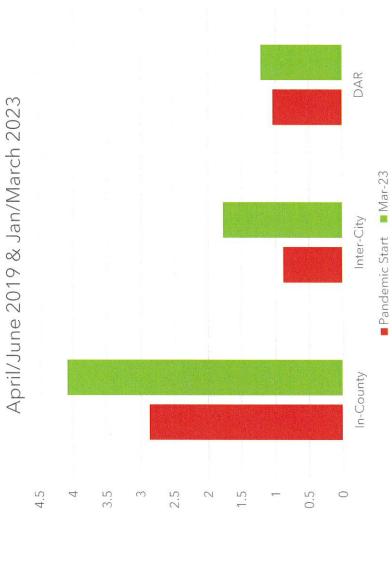

### Service Type PANDEMIC RECOVERY 2019/20 Q4 VS 2022-23 Q3 (Current)

In-County: 2.87-4.09 (+42.5%)

Inter-City: 0.88-1.77 (+101.1%)

DAR: 1.04-1.21 (+16.3%)

TOTALS: 4.79-7.07 (+47.6%)