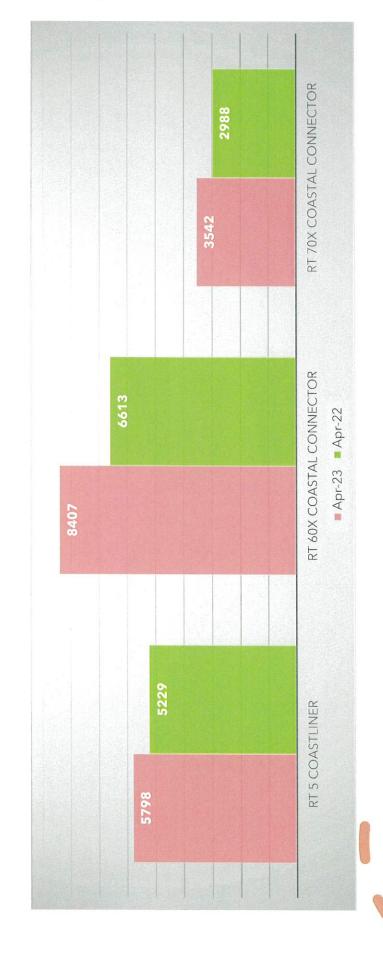

-22                | 3.2        | 0.4%    | 82.84     |
| Dec-22                | 6.1        | 0.1%    | 97.24     |
| Jan-23                | 6.0        | 0.1%    | 95.41     |
| Feb-23                | 5.9        | 0.1%    | 96.17     |
| Mar-23                | 5.8        | 0.1%    | 96.18     |

Dial-a-Ride includes County-wide DAR, NW Rides, Veterans Transportation Deviated Fixed Routes: 1 Town Loop, 2 Oceanside, 3 Manzanita/Cannon Beach, 4 Lincoln City, 6 POTB Loop

Intercity Routes: 5 Portland, 60X Coastal Connector, 70X Salem/Grand Ronde

Other Services: Trippers, Special Bus Operations/PC Free Shuttle



TCTD Operations
Statistics &
Performance

**April** 2023

## YTD COMPS BY SERVICE TYPE



## IN-COUNTY RIDERSHIP BY ROUTE YTD COMPS



## INTER-CITY RIDERSHIP BY ROUTE YTD COMPS



## DAR RIDERSHIP BY SERVICE TYPE YTD COMPS



### PASSENGER CATEGORIES YTD COMPS



### SIX-MONTH TREND RIDERSHIP BY SERVICE TYPE





May 2023

# Quarterly Passengers per Service Hour By Service Type



### IN-COUNTY ROUTES

2019-2023 Q3 PERFORMANCE ROUTE 1:10,723-10,408 (-2.9%) ROUTE 2: 1,468-840 (-42.7%) ROUTE 3: 7,724-4,293 (-44.4%) ROUTE 4: 3,363-1,828 (-45.6%) ROUTE 6(2B) Q1 2022-Q3 2023 96-1329 (+1,329)

TOTALS: 23,278-17,369 (-25.3%)



## IN-COUNTY RIDERSHIP BY ROUTE



### Passengers/Hr by Service Type 2019-2023 Q3 PERFORMANCE

In-County: 4.60-4.09 (-11.0%)

Inter-City: 2.39-1.77 (-25.9%)

DAR: 1.14-1.21 (+6.1%)

TOTALS: 8.13-7.07 (-13.0%)



# QUARTERLY RIDERSHIP BY SERVICE TYPE



## FY 2022/23YTD Quarterly Cost Per TRIP by Service Type

### **JAN 2019 THRU MARCH 2023**



##