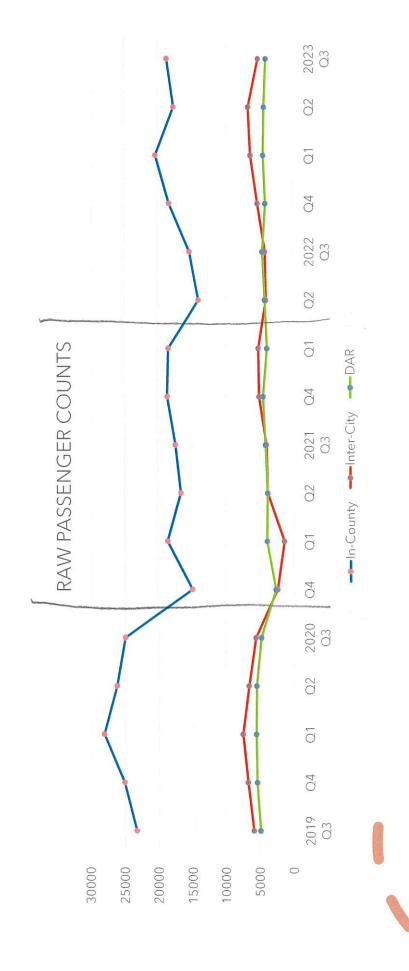

### SIX-MONTH TREND RIDERSHIP BY SERVICE TYPE

May 2023

# Quarterly Passengers per Service Hour By Service Type

# QUARTERLY RIDERSHIP BY SERVICE TYPE