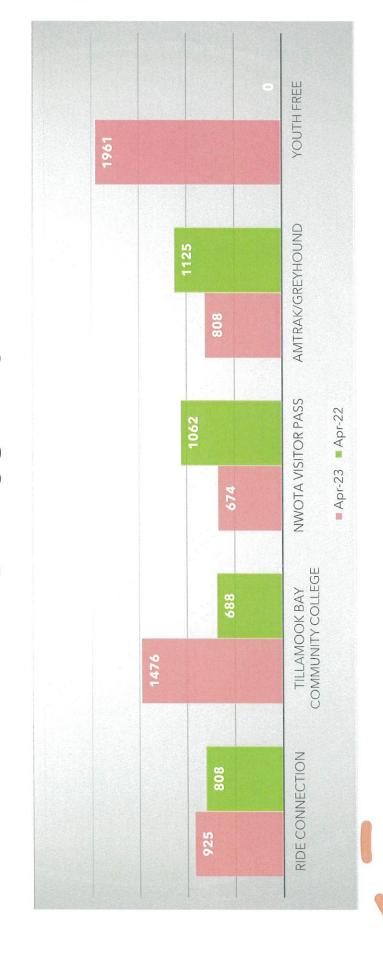

1        | 0.1%    | 97.24     |
| Jan-23                | 6.0        | 0.1%    | 95.41     |
| Feb-23                | 5.9        | 0.1%    | 96.17     |
| Mar-23                | 5.8        | 0.1%    | 96.18     |

Dial-a-Ride includes County-wide DAR, NW Rides, Veterans Transportation Deviated Fixed Routes: 1 Town Loop, 2 Oceanside, 3 Manzanita/Cannon Beach, 4 Lincoln City, 6 POTB Loop

Intercity Routes: 5 Portland, 60X Coastal Connector, 70X Salem/Grand Ronde

Other Services: Trippers, Special Bus Operations/PC Free Shuttle



TCTD Operations
Statistics &
Performance

**April** 2023

## YTD COMPS BY SERVICE TYPE



## IN-COUNTY RIDERSHIP BY ROUTE YTD COMPS



## INTER-CITY RIDERSHIP BY ROUTE YTD COMPS



## DAR RIDERSHIP BY SERVICE TYPE YTD COMPS



### PASSENGER CATEGORIES YTD COMPS



### SIX-MONTH TREND RIDERSHIP BY SERVICE TYPE





May 2023

# Quarterly Passengers per Service Hour By Service Type



### IN-COUNTY ROUTES

2019-2023 Q3 PERFORMANCE ROUTE 1:10,723-10,408 (-2.9%) ROUTE 2: 1,468-840 (-42.7%) ROUTE 3: 7,724-4,293 (-44.4%) ROUTE 4: 3,363-1,828 (-45.6%) ROUTE 6(2B) Q1 2022-Q3 2023 96-1329 (+1,329)

TOTALS: 23,278-17,369 (-25.3%)



## IN-COUNTY RIDERSHIP BY ROUTE



### Passengers/Hr by Service Type 2019-2023 Q3 PERFORMANCE

In-County: 4.60-4.09 (-11.0%)

Inter-City: 2.39-1.77 (-25.9%)

DAR: 1.14-1.21 (+6.1%)

TOTALS: 8.13-7.07 (-13.0%)



# QUARTERLY RIDERSHIP BY SERVICE TYPE



## FY 2022/23YTD Quarterly Cost Per TRIP by Service Type

### **JAN 2019 THRU MARCH 2023**



### Cost Per HOUR by Service Type FY 2022/23YTD Quarterly

### **JAN 2019 THRU MARCH 2