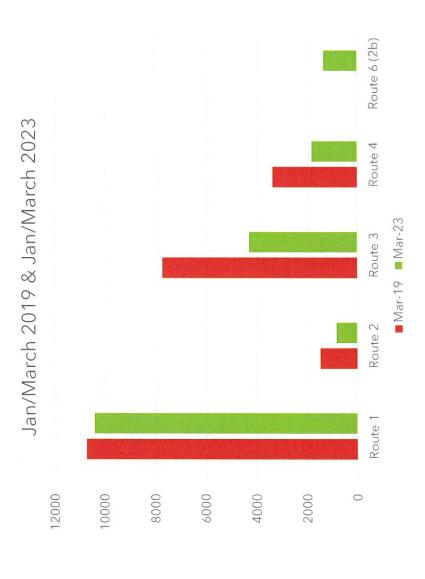

### IN-COUNTY ROUTES

2019-2023 Q3 PERFORMANCE ROUTE 1:10,723-10,408 (-2.9%) ROUTE 2: 1,468-840 (-42.7%) ROUTE 3: 7,724-4,293 (-44.4%) ROUTE 4: 3,363-1,828 (-45.6%) ROUTE 6(2B) Q1 2022-Q3 2023 96-1329 (+1,329)

TOTALS: 23,278-17,369 (-25.3%)