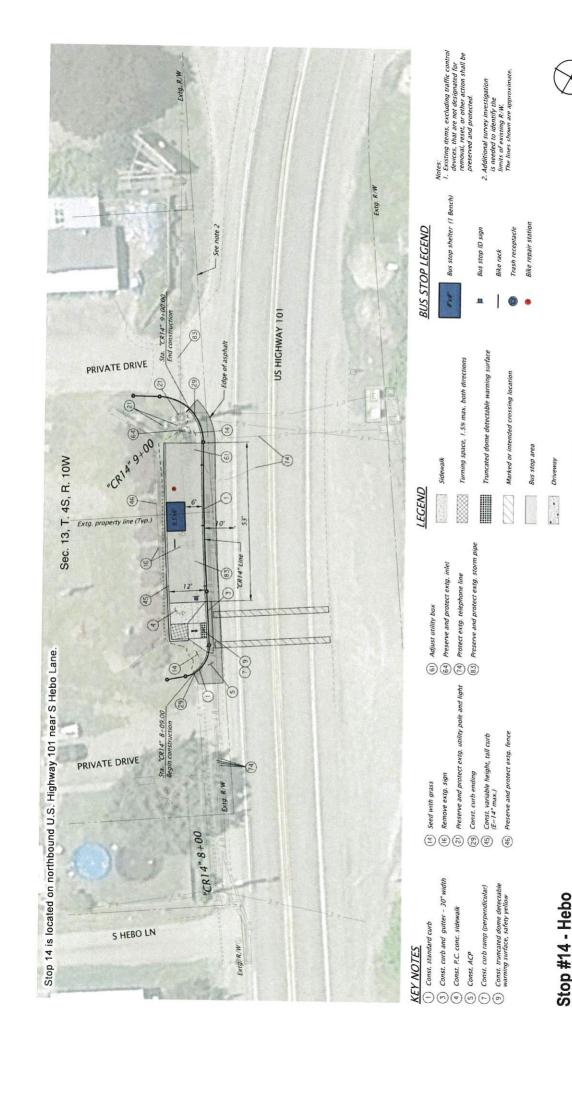

## Tillamook County Transportation District Board of Directors

Regular Monthly Meeting

Thursday, April 20th, 2023 at 6:00PM

Transportation Building
3600 Third Street, Tillamook, Oregon

Normal Trial Balance From 2/1/2023 Through 2/28/2023