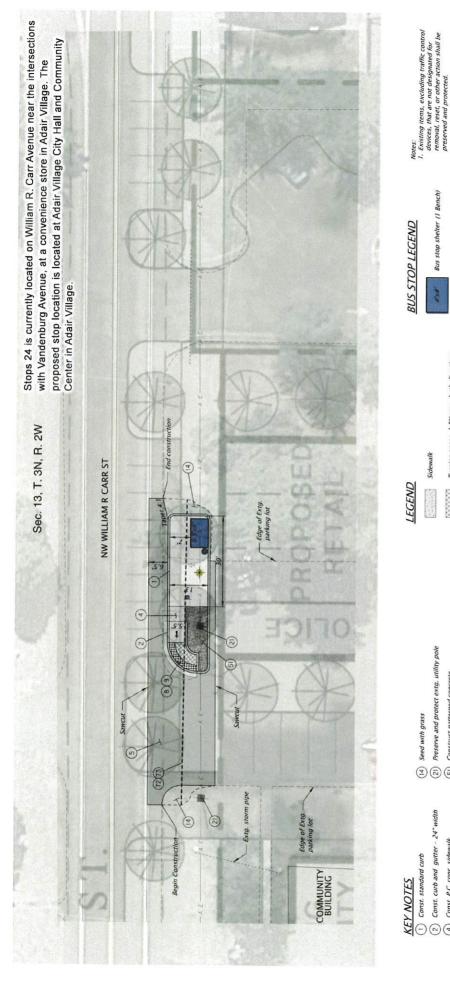

ers. The proposed transit stop includes a bus pull-out, passenger boarding and alighting area, amenities, a existing stop has no improvements or amenities and passengers board and alight either on dirt or on roadway sidewalk connection to the intersection, and ADA curb ramps at the signal.



Benton County Transportation
Transit Stop Concepts

Slope 1.5% max. Slope 7.5% max.

NWCONNECTOR Northwest Oregon Transit Access Project

45



Figure 22. Stop # 24, looking north

December 2017

The Adair Village stop is located on William Carr Avenue adjacent to City Hall. The bus stop has a shelter located off the street in the parking lot for City Hall; the bus stops out on the street. There is no ADA accessible path from the shelter to the street and no sidewalks present on William Carr Avenue.







**DATE:** April 20, 2023

**TO:** TCTD Board of Directors

FROM: Brian Vitulli, General Manager

**SUBJECT:** GENERAL MANAGER REPORT

## Administration/Coordination

Hosted and attended April 14 NWOTA meeting.

- Attended March 23 ODOT open house in Tillamook to gather feedback on the draft 2024-2027
   Statewide Transportation Improvement Program (STIP). This is ODOT's capital improvement
   plan that is revised every three years to identify where they will invest federal and state
   transportation dollars. This draft list of projects prioritizes accessibility; helping people safely
   walk, bike, and take public transit; and system preservation. Comments on the draft program
   will be accepted through April 28. Sample projects in Tillamook County include:
  - Installing NEVI (Nat