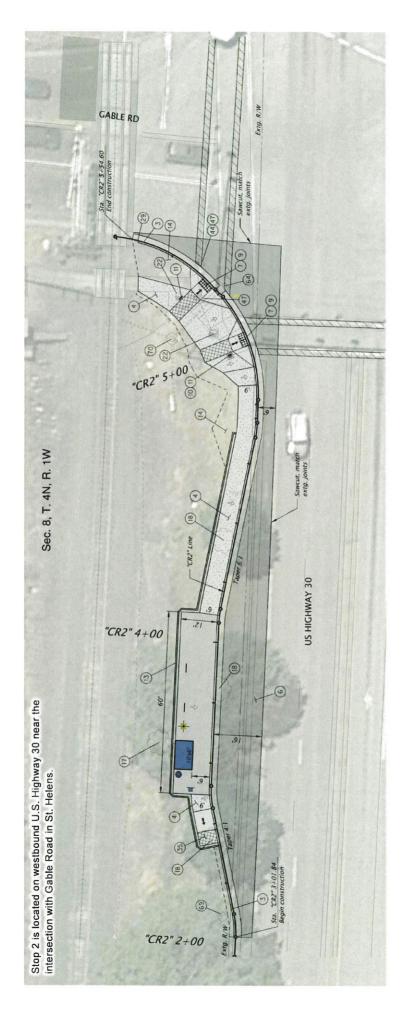

ace sifery wellow. Const. truncated dome detectable warning surface, safety yellow KEY NOTES (1) Const. standard curb

**NWCONNECTOR** Northwest Oregon Transit Access Project Transit Stop Concepts

Slope 7.5% max.

October 31, 2019

**Existing Conditions** 



Figure 2. Stop #2 site, looking east

July 2018 - Google Street View

The proposed transit stop includes a bus pull-out, passenger amenities including a shelter, and ADA access to the Stop #2 is located on the northeast corner of the intersection of Highway 30 and Gable Road in St. Helens. The existing northeast transit stop has no facilities and passengers are boarding and alighting in grass/dirt. The stop location is between Highway 30 and an active freight railroad line, constraining opportunities for improvement. intersections.



### BUS STOP LEGEND Truncated dome detectable warning surface Turning space, 1.5% max. both directions Marked or intended crossing location Sidewalk LEGEND (29) Const. curb ending (35) Const. curb ramp (Sdewalk end) (4A) Adjust signal loop detectors (4T) Adjust exig. signal box (6A) Preserve and protect exig. inlet (6B) Relocate exig. utility box (6C) Preserve and protect exig. utility box (6C) Preserve and protect exig. manhole Const. standard pedestrian pushbutton Const. retaining wall with handrail Max. height 6' Avg. height 4' (14) Seed with grass (17) Preserve and protect extg. tree (18) Remove extg. tree (22) Preserve and protect extg. Preserve and protect extg. signal pole = <u>P</u> Const. curb and gutter - 30" width Const. P.C. conc. sidewalk Const. plain conc. pawnt., Dowelled