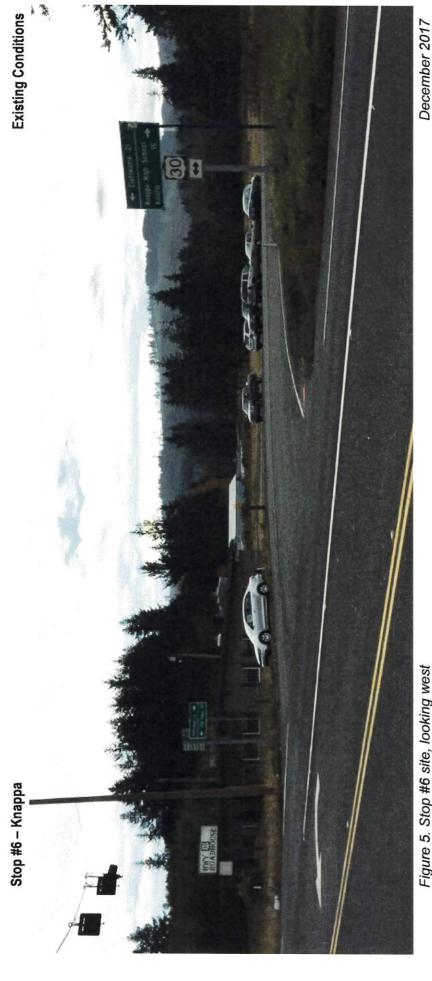

ia Boulevard (Eastbound) - St. Helens



Figure 4. Stop #4 site, looking southwest

July 2018 - Google Street View

Stop #4 is located on the southwest corner of the intersection of Highway 30 and Columbia Boulevard in St. Helens. The existing transit stop has a curb, gutter, and sidewalk but substandard ADA accessible facilities. The proposed transit stop includes a bus pull-out, passenger amenities including a shelter, and ADA access to the intersections.



# Stop #4 - St. Helens at US30 & Columbia Blvd (EB)

Const. plain conc. paynt., Dowelled

Const. truncated dome detectable warning surface, safety yellow Const. curb ramp (perpendicular)

(F) (G)

**NWCONNECTOR** Northwest Oregon Transit Access Project

Transit Stop Concepts Columbia County Rider

Bus stop ID sign

October 31, 2019



Figure 5. Stop #6 site, looking west

includes a raised boarding and alighting area with curb ramps descending to the existing grades. The bus will turn off state highway system, unlike most other stops. The existing transit eastbound and westbound stops are on Highway 30; there is no pull-out area and no designated space for passengers to wait for the bus. The proposed transit Stop #6 is located just west of the intersection of Highway 30 and Hillcrest Loop in Knappa. This stop is not on the stop would combine the eastbound and westbound stops into one off-highway location. The improved transit stop the highway onto Hillcrest Loop, completing a loop through the proposed stop and return to Highway 30.



Stop #7 - U.S. Highway 101 and Southeast Ensign Lane (Northeast Corner) - Warrenton