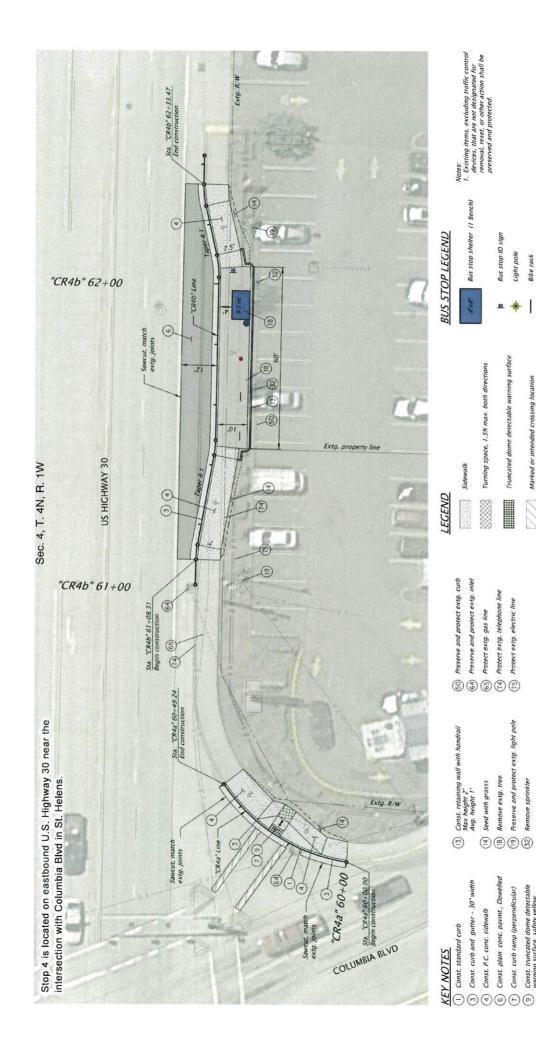

ation is between Highway 30 and an active freight railroad line, constraining opportunities for improvement. intersections.



Stop #3 - St. Helens at US30 & Gable Road (EB)
Columbia County Rider

Slope 7.5% max.

# Transit Stop Concepts Northwest Oregon Transit Access Project

13

October 31, 2019

Stop #4 - U.S. Highway 30 and Columbia Boulevard (Eastbound) - St. Helens



Figure 4. Stop #4 site, looking southwest

July 2018 - Google Street View

Stop #4 is located on the southwest corner of the intersection of Highway 30 and Columbia Boulevard in St. Helens. The existing transit stop has a curb, gutter, and sidewalk but substandard ADA accessible facilities. The proposed transit stop includes a bus pull-out, passenger amenities including a shelter, and ADA access to the intersections.



# Stop #4 - St. Helens at US30 & Columbia Blvd (EB)

Const. plain conc. paynt., Dowelled

Const. truncated dome detectable warning surface, safety yellow Const. curb ramp (perpendicular)

(F) (G)

**NWCONNECTOR** Northwest Oregon Transit Access Project

Transit Stop Concepts Columbia County Rider

Bus stop ID sign

October 31, 2019



Figure 5. Stop #6 site, looking west

includes a raised boarding and alighting area with curb ramps descending to the existing grades. The bus will turn off state highway system, unlike most other stops. The existing transit eastbound and westbound stops are on Highway 30; there is no pull-out area and no designated space for passengers to wait for the bus. The proposed transit Stop #6 is located just west of the intersection of Highway 30 and Hillcrest Loo