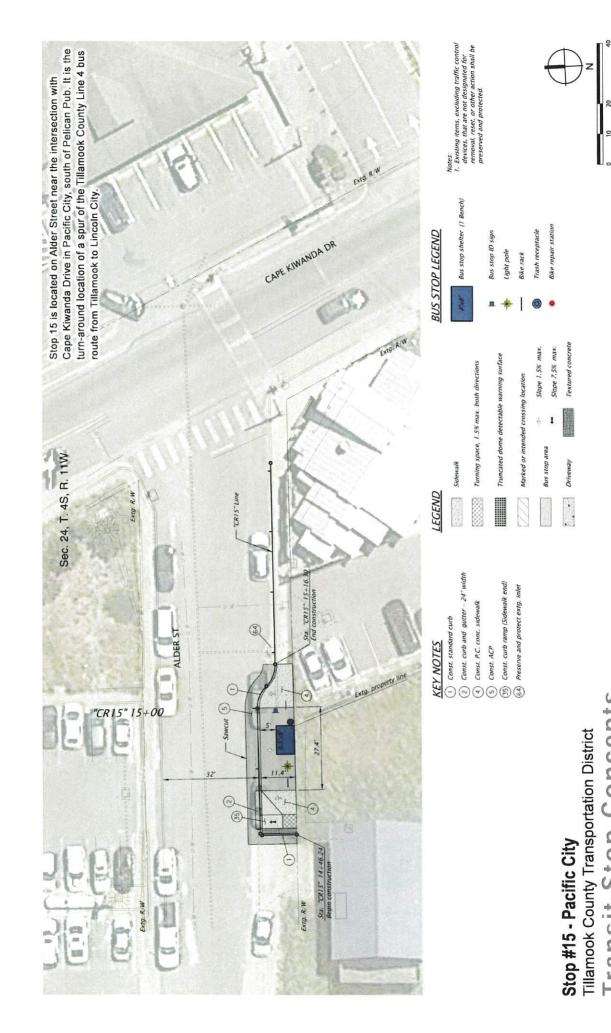

## Tillamook County Transportation District Board of Directors

Regular Monthly Meeting

Thursday, April 20th, 2023 at 6:00PM

Transportation Building
3600 Third Street, Tillamook, Oregon

Normal Trial Balance From 2/1/2023 Through 2/28/2023