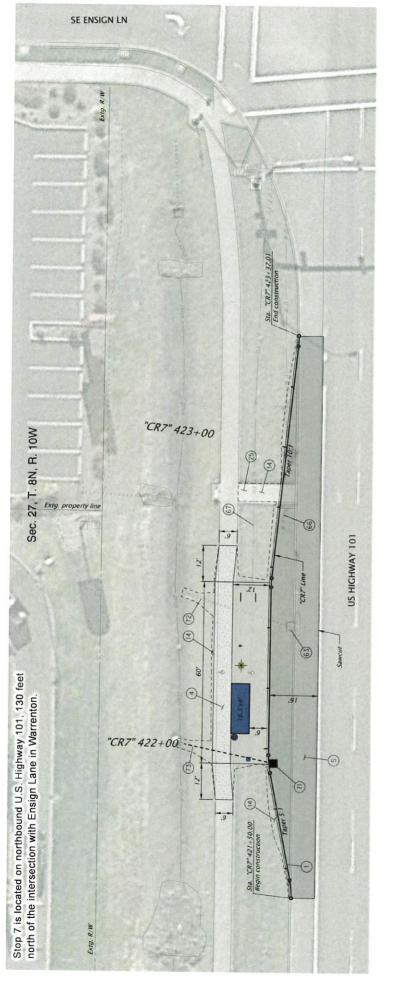

f the intersection of Highway 30 and Hillcrest Loop in Knappa. This stop is not on the stop would combine the eastbound and westbound stops into one off-highway location. The improved transit stop the highway onto Hillcrest Loop, completing a loop through the proposed stop and return to Highway 30.



Stop #7 - U.S. Highway 101 and Southeast Ensign Lane (Northeast Corner) - Warrenton



Figure 6. Stop #7 site, looking northeast

October 2018 - Google Street View

Stop #7 is located on the northeast corner of Highway 101 and Southeast Ensign Lane in Warrenton. The existing transit stop has a concrete sidewalk boarding/alighting area and a small bench. The proposed transit stop includes a bus pull-out area, new signage, a shelter, a bench, bike racks, site lighting, and a trash receptacle.





October 31, 2019



Figure 7. Stop #8 site, looking northwest

and alighting in a landscaped area. There are no sidewalks present at the current stop location nor improved/marked pedestrian crossings on Highway 101. The proposed stop includes a passenger waiting area, boarding and alighting existing transit stop, 400 feet north of the proposed new stop, has no improvements and passengers are boarding area with amenities, a sidewalk connection to the intersection, and ADA accessible curb ramps at the signalized Stop #8 is located on the northwest corner of the intersection of Highway 101 and Pacific Way in Gearhart. The intersection of Highway 101 and Pacific Way.





Const. curb ramp (Sidewalk end)

Preserve and protect extg. inlet

Const. truncated dome detectable warning surface, sa