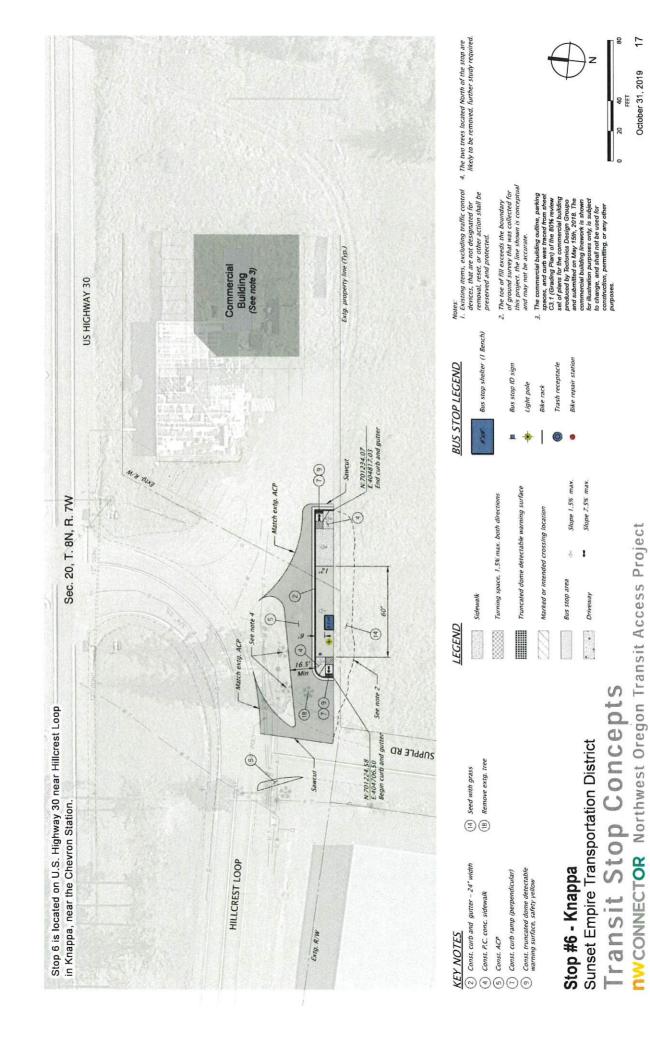

ect

Transit Stop Concepts Columbia County Rider

Bus stop ID sign

October 31, 2019



Figure 5. Stop #6 site, looking west

includes a raised boarding and alighting area with curb ramps descending to the existing grades. The bus will turn off state highway system, unlike most other stops. The existing transit eastbound and westbound stops are on Highway 30; there is no pull-out area and no designated space for passengers to wait for the bus. The proposed transit Stop #6 is located just west of the intersection of Highway 30 and Hillcrest Loop in Knappa. This stop is not on the stop would combine the eastbound and westbound stops into one off-highway location. The improved transit stop the highway onto Hillcrest Loop, completing a loop through the proposed stop and return to Highway 30.



Stop #7 - U.S. Highway 101 and Southeast Ensign Lane (Northeast Corner) - Warrenton



Figure 6. Stop #7 site, looking northeast

October 2018 - Google Street View

Stop #7 is located on the northeast corner of Highway 101 and Southeast Ensign Lane in Warrenton. The existing transit stop has a concrete sidewalk boarding/alighting area and a small bench. The proposed transit stop includes a bus pull-out area, new signage, a shelter, a bench, bike racks, site lighting, and a trash receptacle.





October 31, 2019



Figure 7. Stop #8 site, looking northwest

and alighting in a landscaped area. There are no sidewalks present at the current stop location nor improved/marked pedestrian crossings on Highway 101. The proposed stop includes a passenger waiting area, boarding and alighting exist