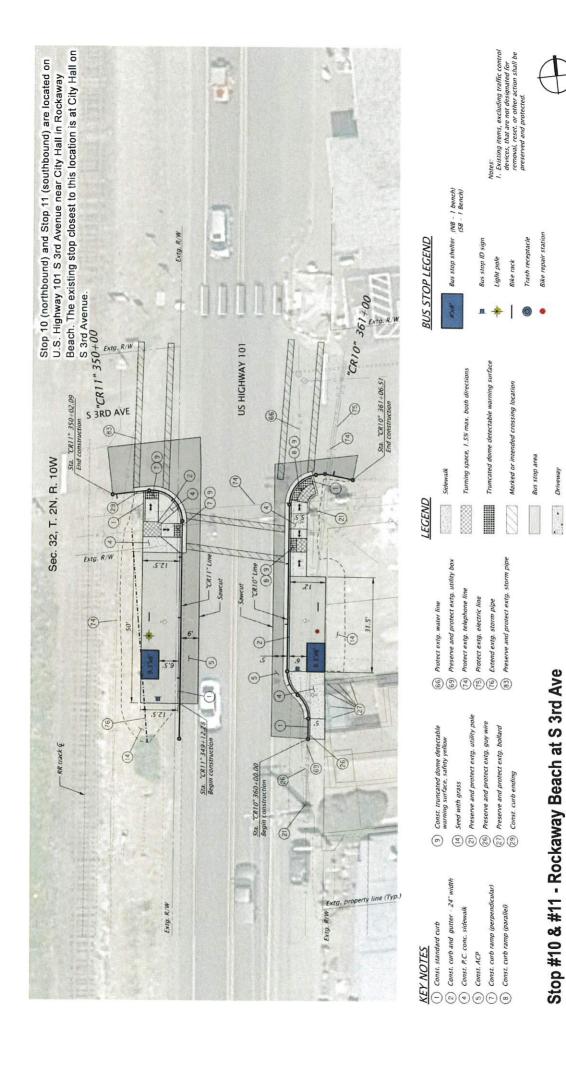

## Tillamook County Transportation District Board of Directors

Regular Monthly Meeting

Thursday, April 20th, 2023 at 6:00PM

Transportation Building
3600 Third Street, Tillamook, Oregon

Normal Trial Balance From 2/1/2023 Through 2/28/2023