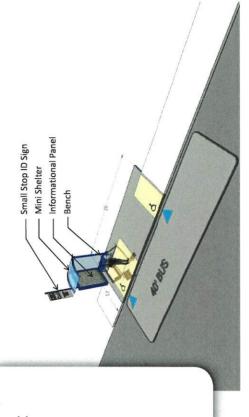

lic Art



### Proposed Design Elements

## High Ridership/Low Investment

- Stop Footprint (Existing/New/Combination)
   dimension varies
  - dimension varies
- Shelter (New or Existing)
- Shelter Signage Information Panel (New)
  - Stop ID Sign Large (New)
- Bench (New or Existing)
  - Trash Receptacle (New)
- Bike Parking (2 racks or lockers)(New)
  - Optional Bike Repair Station (New)
- Optional public art



Proposed Design Elements

# Low Ridership/High Investment

- Stop Footprint Dimensions: 12' x 26'
- Standard Shelter
- Shelter Signage Information Panel
- Solar panel/battery powered lighting
- Stop ID Sign Small
- Bench



### Proposed Design Elements

## Low Ridership/Low Investment

- Stop Footprint Dimensions: 12' x 26'
- 'Small'-shelter
- Stop ID Sign Small
- Bench optional



# Transit Stop Concepts nwconnector Northwest Oregon Transit Access Project





Figure 1. Stop #1 site, looking northeast

August 2019 - Google Street View

between Highway 30 and an active freight railroad line, constraining opportunities for improvement. The proposed existing stop has no facilities; passengers wait for the bus on the gravel shoulder of the road. The stop location is Stop #1 is located on the northeast corner of the intersection of Highway 30 and Havlik Drive in Scappoose. The transit stop includes a bus pull-out, passenger amenities including a shelter, and ADA access to the intersection.



### Existing items, excluding traffic control devices, that are not designated for removal, reset, or other action shall be preserved and protected. Bus stop shelter (1 Bench) Sik