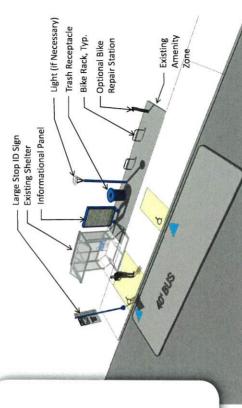

onal Panel
 Shelter (2x Standard)

Light (if Necessary)

Trash Receptacle

Bike Rack, Typ.

Large Stop ID Sign

BenchOptional BikeRepair Station

- Solar panel/battery powered lighting
- Stop ID Sign Large
- 2 Benches
- Trash Receptacle
- Bike Parking (2 racks or lockers)
- Bike Repair Station optional
- Pole light (if no existing street lighting in close proximity)
  - Optional Public Art



### Proposed Design Elements

## High Ridership/Low Investment

- Stop Footprint (Existing/New/Combination)
   dimension varies
  - dimension varies
- Shelter (New or Existing)
- Shelter Signage Information Panel (New)
  - Stop ID Sign Large (New)
- Bench (New or Existing)
  - Trash Receptacle (New)
- Bike Parking (2 racks or lockers)(New)
  - Optional Bike Repair Station (New)
- Optional public art



Proposed Design Elements

# Low Ridership/High Investment

- Stop Footprint Dimensions: 12' x 26'
- Standard Shelter
- Shelter Signage Information Panel
- Solar panel/battery powered lighting
- Stop ID Sign Small
- Bench



### Proposed Design Elements

## Low Ridership/Low Investment

- Stop Footprint Dimensions: 12' x 26'
- 'Small'-shelter
- Stop ID Sign Small
- Bench optional



# Transit Stop Concepts nwconnector Northwest Oregon Transit Access Project





Figure 1. Stop #1 site, looking northeast

August 2019 - Google Street View

between Highway 30 and an active freight railroad line, constraining opportunities for improvement. The proposed existing stop has no facilities; passengers wait for the bus on the gravel shoulder of the road. The stop location is Stop #1 is located on th