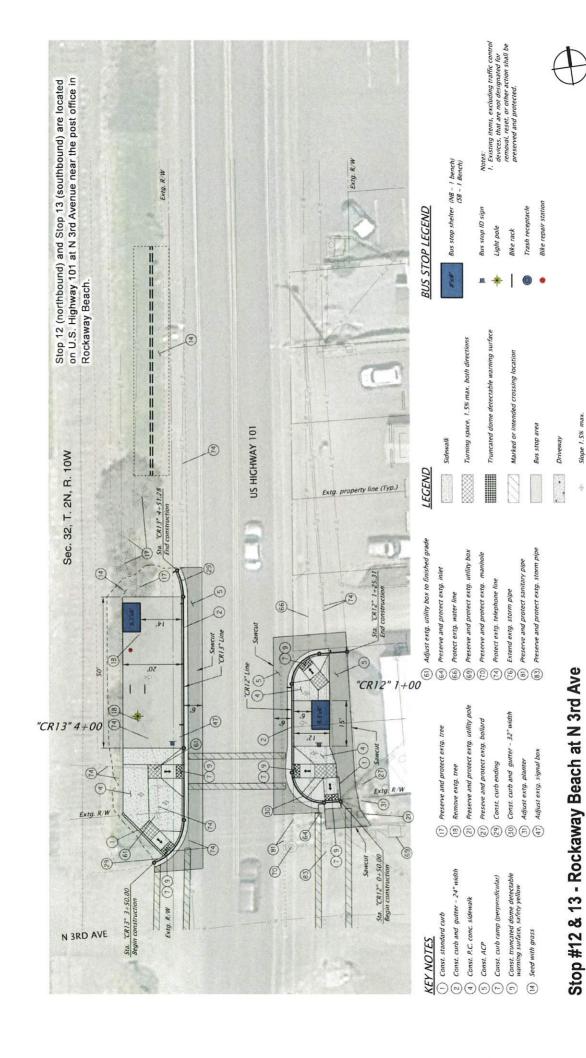

each

### **Existing Conditions**



Figure 11. Stop #12 (northbound), looking northeast October 2018 - Google Street View



Figure 12. Stop #13 (southbound), looking southeast October 2018 - Google Street View

stop amenities, a sidewalk connection to the intersection, and ADA accessible curb ramps. The proposed stop designs are intended Stop #12 and Stop #13 are located on the northeast corner and northwest corners, respectively, of the intersection of Highway 101 and North 3rd Avenue in Rockaway Beach. The existing stop locations have no improvements or amenities and passengers board and alight on existing asphalt. The proposed transit stops include a raised passenger waiting and boarding/alighting area, transit to accommodate the future "rail-with-trail" Salmonberry Trail alignment.



Tillamook County Transportation District

Transit Stop Concepts

Slope 7.5% max.

NWCONNECTOR Northwest Oregon Transit Access Project

27



Figure 13. Stop #14, looking east

May 2018 - Google Street View

stop has no amenities or accessible facilities and passengers are boarding/alighting in dirt and grass. The proposed transit stop includes a raised passenger waiting, boarding, and alighting area with amenities, a sidewalk connection Stop 14 is located along the south side of Highway 101 just west of South Hebo Lane in Hebo. The existing transit to an ADA accessible curb ramp, and a crossing to the opposite side of Highway 101.



NWCONNECTOR Northwest Oregon Transit Access Project **Transit Stop Concepts** 

Tillamook County Transportation District

Slope 7.5% max. Slope 1.5% max.

O