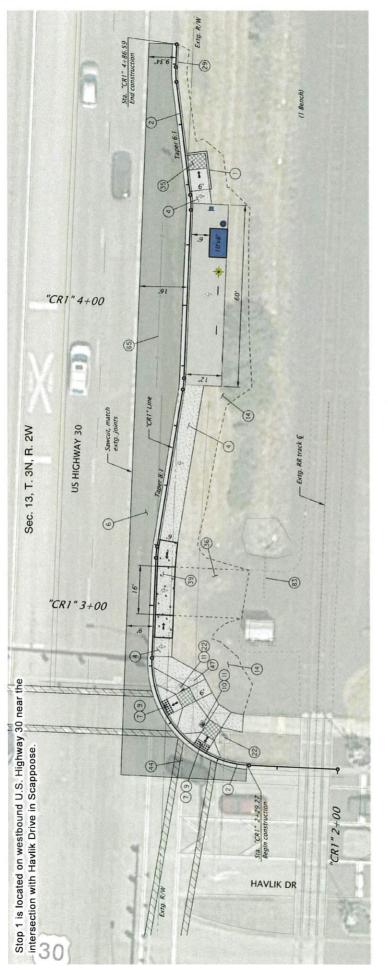

Sign Small
- Bench



### Proposed Design Elements

## Low Ridership/Low Investment

- Stop Footprint Dimensions: 12' x 26'
- 'Small'-shelter
- Stop ID Sign Small
- Bench optional



# Transit Stop Concepts nwconnector Northwest Oregon Transit Access Project





Figure 1. Stop #1 site, looking northeast

August 2019 - Google Street View

between Highway 30 and an active freight railroad line, constraining opportunities for improvement. The proposed existing stop has no facilities; passengers wait for the bus on the gravel shoulder of the road. The stop location is Stop #1 is located on the northeast corner of the intersection of Highway 30 and Havlik Drive in Scappoose. The transit stop includes a bus pull-out, passenger amenities including a shelter, and ADA access to the intersection.



### Existing items, excluding traffic control devices, that are not designated for removal, reset, or other action shall be preserved and protected. Bus stop shelter (1 Bench) Sike repair station **BUS STOP LEGEND** Trash receptacle Bus stop ID sign Light pole Bike rack Truncated dome detectable warning surface Turning space, 1.5% max. both directions Marked or intended crossing location Slope 1.5% max. Bus stop area Sidewalk LEGEND ÷ 1 Const. gravel driveway Const. driveway, fully lowered sidewalk Adjust signal loop detectors Adjust signal box Second Seco Stop #1 (WB) - Scappoose at US30 & Havlik Drive Const. curb ramp (Sidewalk end) Const. standard pedestrian (10) Const. pustbutton pole (11) Const. standard pedestria (14) Seed with grass (22) Preserve and protect extg. overhead signal