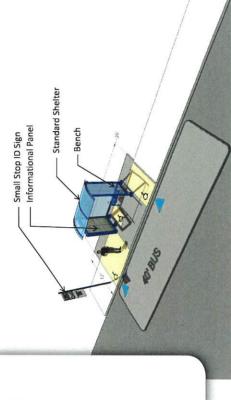

h Receptacle
- Bike Parking (2 racks or lockers)
- Bike Repair Station optional
- Pole light (if no existing street lighting in close proximity)
  - Optional Public Art



### Proposed Design Elements

## High Ridership/Low Investment

- Stop Footprint (Existing/New/Combination)
   dimension varies
  - dimension varies
- Shelter (New or Existing)
- Shelter Signage Information Panel (New)
  - Stop ID Sign Large (New)
- Bench (New or Existing)
  - Trash Receptacle (New)
- Bike Parking (2 racks or lockers)(New)
  - Optional Bike Repair Station (New)
- Optional public art



Proposed Design Elements

# Low Ridership/High Investment

- Stop Footprint Dimensions: 12' x 26'
- Standard Shelter
- Shelter Signage Information Panel
- Solar panel/battery powered lighting
- Stop ID Sign Small
- Bench



### Proposed Design Elements

## Low Ridership/Low Investment

- Stop Footprint Dimensions: 12' x 26'
- 'Small'-shelter
- Stop ID Sign Small
- Bench optional



# Transit Stop Concepts nwconnector Northwest Oregon Transit Access Project





Figure 1. Stop #1 site, looking northeast

August 2019 - Google Street View

between Highway 30 and an active freight railroad line, constraining opportunities for improvement. The proposed existing stop has no facilities; passengers wait for the bus on the gravel shoulder of the road. The stop location is Stop #1 is located on the northeast corner of the intersection of Highway 30 and Havlik Drive in Scappoose. The transit stop includes a bus pull-out, passenger amenities including a shelter, and ADA access to the intersection.



### Existing items