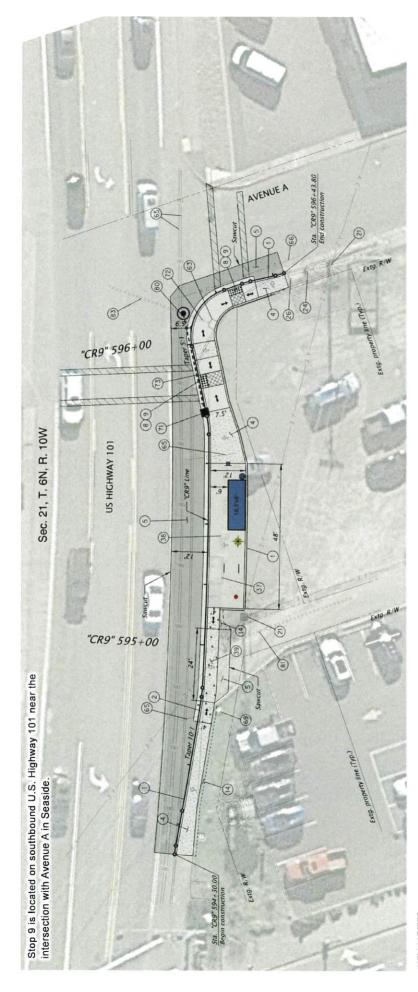

## Tillamook County Transportation District Board of Directors

Regular Monthly Meeting

Thursday, April 20th, 2023 at 6:00PM

Transportation Building
3600 Third Street, Tillamook, Oregon

Normal Trial Balance From 2/1/2023 Through 2/28/2023