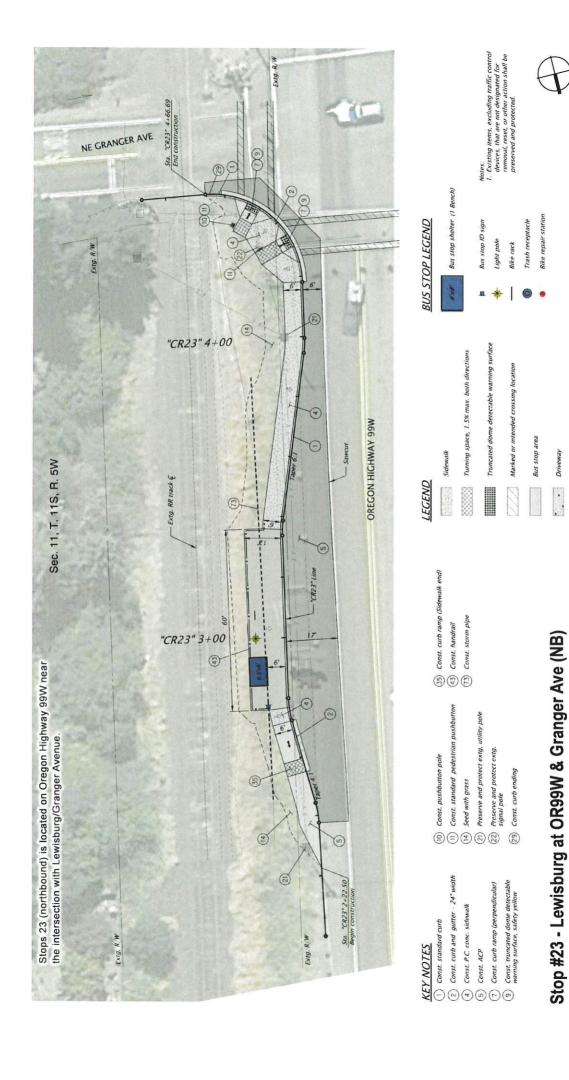

st. standard curb

KEY NOTES

Const. pushbutton pole

Notes:

1. Existing items, excluding traffic control devices, that are not designated for removal, reset, or other action shall be preserved and protected.

Transit Stop Concepts Benton County Transportation

**nwconnector** Northwest Oregon Transit Access Project

43



Figure 21. Stop #23, looking north

June 2019 - Google Street View

Stop #23 is located on the northeast corner of Highway 99W and Northwest Lewisburg Avenue in Lewisburg. The shoulders. The proposed transit stop includes a bus pull-out, passenger boarding and alighting area, amenities, a existing stop has no improvements or amenities and passengers board and alight either on dirt or on roadway sidewalk connection to the intersection, and ADA curb ramps at the signal.



Benton County Transportation
Transit Stop Concepts

Slope 1.5% max. Slope 7.5% max.

NWCONNECTOR Northwest Oregon Transit Access Project

45



Figure 22. Stop # 24, looking north

December 2017

The Adair Village stop is located on William Carr Avenue adjacent to City Hall. The bus stop has a shelter located off the street in the parking lot for City Hall; the bus stops out on the street. There is no ADA accessible path from the shelter to the street and no sidewalks present on William Carr Avenue.







**DATE:** April 20, 2023

**TO:** TCTD Board of Directors

FROM: Brian Vitulli, General Manager

**SUBJECT:** GENERAL MANAGER REPORT

## Administration/Coordination

Hosted and attended April 14 NWOTA meeting.

- Attended March 23 ODOT open house in Tillamook to gather feedback on the