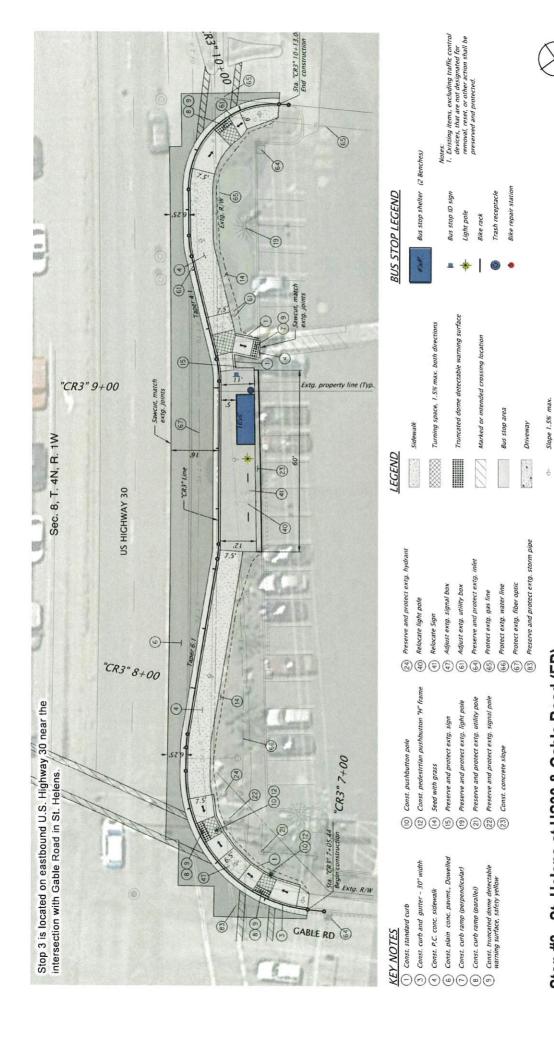

Bus stop shelter (1 Bench)

Stop #2 (WB) - St. Helens at US30 & Gable Road Columbia County Rider

Transit Stop Concepts

**NWCONNECTOR** Northwest Oregon Transit Access Project

October 31, 2019

**NWCONNECTOR** Northwest Oregon Transit Access Project



Figure 3. Stop #3 site, looking southwest

July 2018 - Google Street View

The proposed transit stop includes a bus pull-out, passenger amenities including a shelter, and ADA access to the Stop #3 is located on the southwest corner of the intersection of Highway 30 and Gable Road in St. Helens. The existing northeast transit stop has no facilities and passengers are boarding and alighting in grass/dirt. The stop location is between Highway 30 and an active freight railroad line, constraining opportunities for improvement. intersections.



Stop #3 - St. Helens at US30 & Gable Road (EB)
Columbia County Rider

Slope 7.5% max.

# Transit Stop Concepts Northwest Oregon Transit Access Project

13

October 31, 2019

Stop #4 - U.S. Highway 30 and Columbia Boulevard (Eastbound) - St. Helens



Figure 4. Stop #4 site, looking southwest

July 2018 - Google Street View

Stop #4 is located on the southwest corner of the intersection of Highway 30 and Columbia Boulevard in St. Helens. The existing transit stop has a curb, gutter, and sidewalk but substandard ADA accessible facilities. The proposed transit stop includes a bus pull-out, passenger amenities including a shelter, and ADA access to the intersections.



# Stop #4 - St. Helens at US30 & Columbia Blvd (EB)

Const. plain conc. paynt., Dowelled

Const. truncated dome detectable