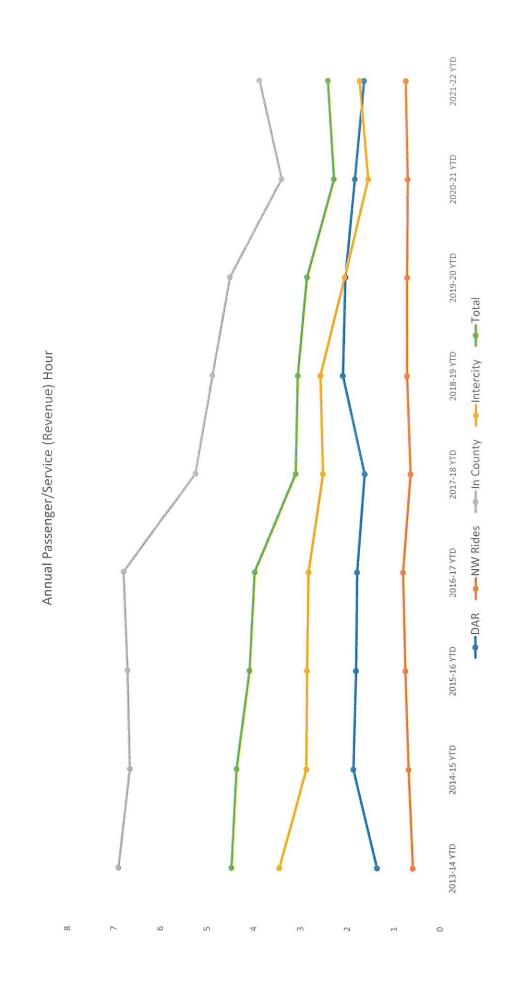

Community College         |                |             | 463                                            | 165                                         | 180.6%          |
| NWOTA Visitor Pass                      | 72             | F04         | 272                                            | 785                                         | -65.4%          |
| NW Rides                                | 00             | 531         | 2,047                                          | 1,901                                       | 7.7%            |
| Amtrak/Greyhound                        | 88             |             | 448                                            | 508                                         | -11.8%          |











Ridership Allocation By Service Type YoY Comp















0.50

29































# Coordinating Committee Hybrid Meeting November 14, 2022 10:00 am—12:00 pm

## **Benton Area Transit District Office**

## Join Zoom Meeting:

https://us02web.zoom.us/j/87552290259

Call In: 1 253 215 8782 Meeting ID: 875 5229 0259

## Agenda

| 10:00—<br>10:15a   | 1. Introductions. Welcome to guests.                                                                                                                 | Cynda Bruce     |
|--------------------|------------------------------------------------------------------------------------------------------------------------------------------------------|-----------------|
| 10:15—<br>10:35a   | <ul> <li>Consent Calendar (Action Item)</li> <li>October Meeting Minutes (Attached)</li> <li>Financi