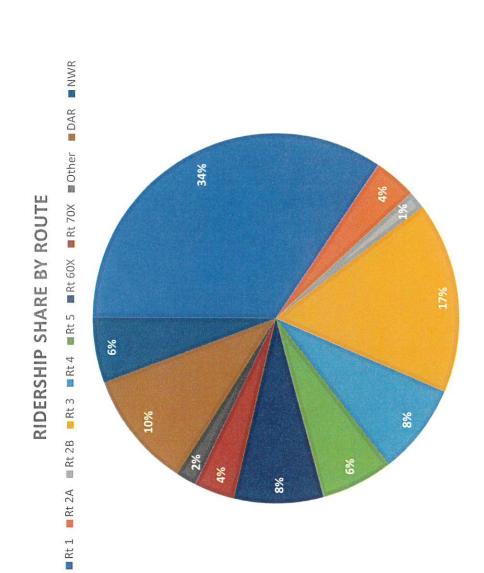

Tillamook County Transportation District

Financial Statement From 8/1/2022 Through 8/31/2022

|                              |      | Current<br>Period Actual | Current<br>Period Budget                           | Current Year<br>Actual | Total Budget | Total Budget Variance | 16%     |
|------------------------------|------|--------------------------|----------------------------------------------------|------------------------|--------------|-----------------------|---------|
| Resources                    |      |                          |                                                    |                        |              |                       |         |
| Working Capital              | 3500 | 0.00                     | 3,750.00                                           | 0.00                   | 2,971,835.00 | (2,971,835.00)        | 0.00%   |
| Fares                        | 4000 | 23,599.00                | 22,916.67                                          | 44,739.20              | 200,000.00   | (155,260.80)          | 22.36%  |
| Contract Revenue             | 4020 | 49,098.73                | 79,583.33                                          | 89,846.99              | 955,000.00   | (865,153.01)          | 9.40%   |
| NWR Revenue                  | 4026 | 20,607.87                | 0.00                                               | 20,607.87              | 0.00         | 20,607.87             | %00.0   |
| Property Tax                 | 4100 | 0.00                     | 89,510.33                                          | 0.00                   | 1,074,124.00 | (1,074,124.00)        | %00.0   |
| Past Years Property Tax      | 4110 | 2,812.45                 | 2,916.67                                           | 11,121.72              | 25,000.00    | (13,878.28)           | 44.48%  |
| State Timber Revenue         | 4120 | 49,921.68                | 25,000.00                                          | 49,921.68              | 325,000.00   | (275,078.32)          | 15.36%  |
| tate Payroll Tax             | 4130 | 0.00                     | 7,083.33                                           | 29,042.43              | 85,000.00    | (55,957.57)           | 34.16%  |
| STIF Formula                 | 4135 | 0.00                     | 0.00                                               | 89,888.00              | 371,262.00   | (281,374.00)          | 24.21%  |
|                              | 4210 | 0.00                     | 73,691.08                                          | 0.00                   | 884,293.00   | (884,293.00)          | %00.0   |
| Grants - FTA 5311            | 4220 | 0.00                     | 87,752.92                                          | 0.00                   | 1,053,035.00 | (1,053,035.00)        | %00.0   |
| OL.                          | 4221 | 0.00                     | 0.00                                               | 0.00                   | 00.000,069   | (690,000.00)          | %00.0   |
| Grants - STF                 | 4230 | 0.00                     | 0.00                                               | 16,925.00              | 67,700.00    | (50,775.00)           | 25.00%  |
| (f)                          | 4240 | 0.00                     | 36,750.00                                          | 0.00                   | 441,000.00   | (441,000.00)          | %00.0   |
| Grants - 5310                | 4245 | 0.00                     | 12,619.08                                          | 0.00                   | 151,429.00   | (151,429.00)          | %00.0   |
| Grants - 5305                | 4246 | 0.00                     | 2,953.17                                           | 00.00                  | 35,438.00    | (35,438.00)           | %00.0   |
| Special Bus Operations       | 4300 | 275.00                   | 83.33                                              | 846.50                 | 1,000.00     | (153.50)              | 84.65%  |
| Miscellaneous Income         | 4400 | 2,981.37                 | 7,083.33                                           | 3,868.37               | 85,000.00    | (81,131.63)           | 4.55%   |
| Sale of Assets - Income      | 4410 | 0.00                     | 0.00                                               | 0.00                   | 10,000.00    | (10,000.00)           | %00.0   |
| Interest Income              | 4510 | 3,055.62                 | 958.34                                             | 5,398.32               | 11,500.00    | (6,101.68)            | 46.94%  |
| Lease Income                 | 4900 | 1,600.00                 | 2,000.00                                           | 3,600.00               | 24,000.00    | (20,400.00)           | 15.00%  |
| Lease Operational Exp Income | 4910 | 0.00                     | 1,250.00                                           | 978.29                 | 15,000.00    | (14,021.71)           | 6.52%   |
| Transfer From General Fund   | 4911 | 0.00                     | 0.00                                               | 0.00                   | 39,000.00    | (39,000.00)           | 0.00%   |
| Transfer from STF Fund       | 4916 | 0.00                     | 0.00                                               | 0.00                   | 50,039.00    | (50,039.00)           | %00.0   |
| Date: 11/3/22 03:16:53 PM    | MC   | NTHLY BOD Rep            | MONTHLY BOD Report w/YTD Budget & Variance-1to7,10 | Variance-1to7,10       |              |                       | Page: 1 |

Tillamook County Transportation District

Financial Statement

From 8/1/2022 Through 8/31/2022

|                              | н ј  | Current<br>Period Actual | Current<br>Period Budget                   | Current Year<br>Actual | Total Budget | Total Budget<br>Variance | 16%     |
|------------------------------|------|--------------------------|--------------------------------------------|------------------------|--------------|--------------------------|---------|
| Resources<br>Working Capital | 3500 | 0.00                     | 0.00                                       | 0.00                   | 475,000.00   | (475,000.00)             | 0.00%   |
| NWR Revenue                  | 4026 | 379,907.14               | 358,333.33                                 | 755,279.90             | 4,300,000.00 | (3,544,720.10)           | 17.56%  |
| Total Resources              | l II | 379,907.14               | 358,333.33                                 | 755,279.90             | 4,775,000.00 | (4,019,720.10)           | 15.82%  |
| Expenses                     |      |                          |                                            |                        |              |                          |         |
| Personnel Services           |      |                          |                                            |                        |              |                          |         |
| Payroll: Administration      | 5010 | 35,488.30                | 31,500.00                                  | 71,002.96              | 378,000.00   | 306,997.04               | 18.78%  |
| Payroll: Indirect            | 5041 | 2,340.24                 | 833.33                                     | 4,680.48               | 15,000.00    | 10,319.52                | 31.20%  |
| Payroll Expense              | 5050 | 3,024.66                 | 2,500.00                                   | 6,102.81               | 30,000.00    | 23,897.19                | 20.34%  |
| Payroll Healthcare           | 5051 | 0.00                     | 10,416.67                                  | 6,565.04               | 125,000.00   | 118,434.96               | 5.25%   |
| Payroll Retirement           | 5052 | 0.00                     | 1,666.67                                   | 1,958.09               | 20,000.00    | 18,041.91                | 9.79%   |
| Payroll Veba                 | 5053 | 0.00                     | 1,137.50                                   | 870.97                 | 13,650.00    | 12,779.03                | 6.38%   |
| Workers Compensation Ins.    | 5055 | 0.00                     | 0.00                                       | 500.00                 | 500.00       | 00.00                    | 100.00% |
| Total Personnel Services     |      | 40,853.20                | 48,054.17                                  | 91,680.35              | 582,150.00   | 490,469.65               | 15.75%  |
| Materials and Services       |      |                          |                                            |                        |              |                          |         |
| Miscellaneous Expense        | 2060 | 0.00                     | 0.00                                       | 0.09                   | 0.00         | (0.09)                   | 0.00%   |
| Professional Services        | 5100 | 45.00                    | 833.33                                     | 840.00                 | 10,000.00    | 9,160.00                 | 8.40%   |
| Office Equipment R&R         | 5140 | 225.22                   | 208.33                                     | 450.44                 | 2,500.00     | 2,049.56                 | 18.01%  |
| Computer R&M                 | 5145 | 1,475.00                 | 1,250.00                                   | 2,950.00               | 15,000.00    | 12,050.00                | 19.66%  |
| Fees & Licenses              | 5150 | 0.00                     | 10,962.50                                  | 10,024.99              | 131,550.00   | 121,525.01               | 7.62%   |
| Insurance                    | 5160 | 0.00                     | 0.00                                       | (0.06)                 | 8,000.00     | 8,000.06                 | %00.0   |
| Office Expense               | 5170 | 0.00                     | 416.67                                     | 1,803.53               | 5,000.00     | 3,196.47                 | 36.07%  |
| Operational Expense          | 5180 | 33.00                    | 125.00                                     | 91.75                  | 1,500.00     | 1,408.25                 | 6.11%   |
| Telephone Expense            | 5210 | 58.85                    | 1,666.67                                   | 1,791.46               | 20,000.00    | 18,208.54                | 8.95%   |
| Date: 11/3/22 03:28:24 PM    |      | NWR Monthly BC           | NWR Monthly BOD w/YTD Budget & Variance-09 | Variance-09            |              |                          | Page: 1 |