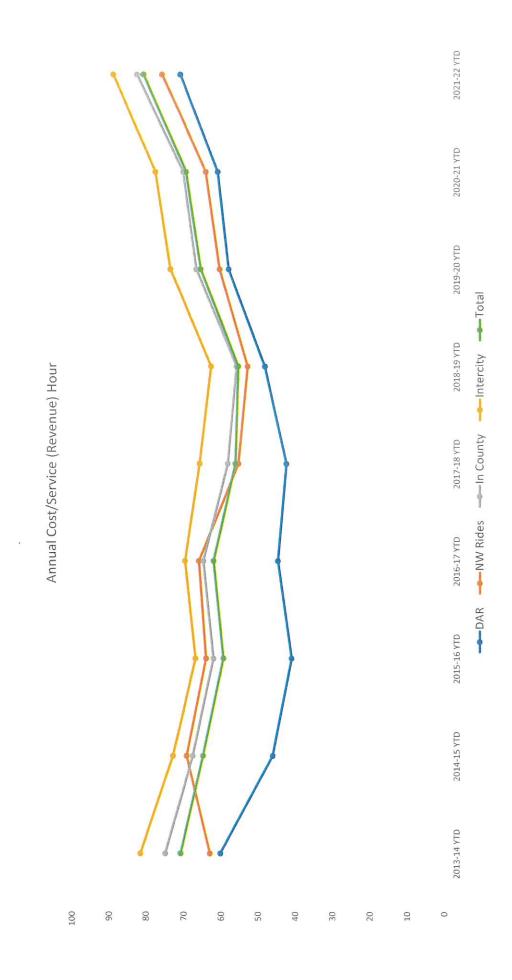

|                |             | 463                                            | 165                                         | 180.6%          |
| NWOTA Visitor Pass                      | 72             | F04         | 272                                            | 785                                         | -65.4%          |
| NW Rides                                | 00             | 531         | 2,047                                          | 1,901                                       | 7.7%            |
| Amtrak/Greyhound                        | 88             |             | 448                                            | 508                                         | -11.8%          |











Ridership Allocation By Service Type YoY Comp















0.50

29































# Coordinating Committee Hybrid Meeting November 14, 2022 10:00 am—12:00 pm

## **Benton Area Transit District Office**

## Join Zoom Meeting:

https://us02web.zoom.us/j/87552290259

Call In: 1 253 215 8782 Meeting ID: 875 5229 0259

## Agenda

| 10:00—<br>10:15a   | 1. Introductions. Welcome to guests.                                                                                                                 | Cynda Bruce     |
|--------------------|------------------------------------------------------------------------------------------------------------------------------------------------------|-----------------|
| 10:15—<br>10:35a   | <ul> <li>Consent Calendar (Action Item)</li> <li>October Meeting Minutes (Attached)</li> <li>Financial Report</li> <li>Ridersh