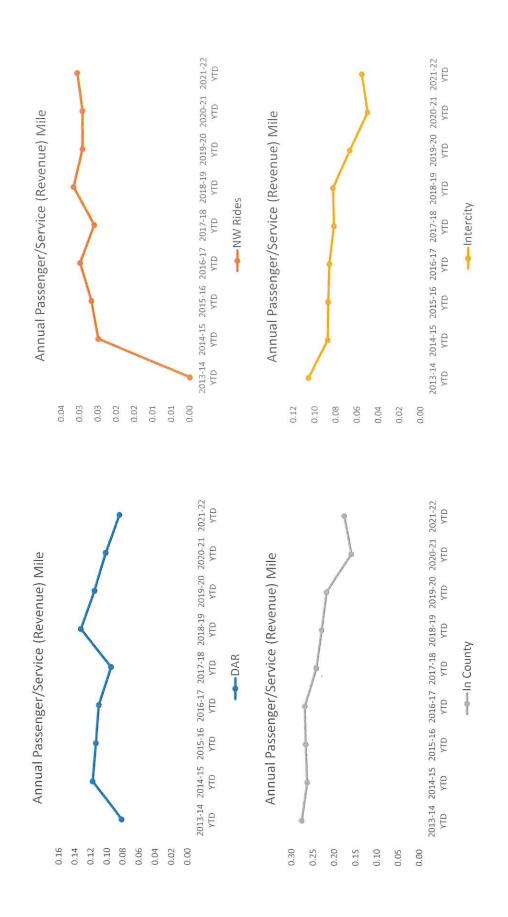

unity College         |                |             | 463                                            | 165                                         | 180.6%          |
| NWOTA Visitor Pass                      | 72             | F04         | 272                                            | 785                                         | -65.4%          |
| NW Rides                                | 00             | 531         | 2,047                                          | 1,901                                       | 7.7%            |
| Amtrak/Greyhound                        | 88             |             | 448                                            | 508                                         | -11.8%          |











Ridership Allocation By Service Type YoY Comp















0.50

29































# Coordinating Committee Hybrid Meeting November 14, 2022 10:00 am—12:00 pm

## **Benton Area Transit District Office**

## Join Zoom Meeting:

https://us02web.zoom.us/j/87552290259

Call In: 1 253 215 8782 Meeting ID: 875 5229 0259

## Agenda

| 10:00—<br>10:15a   | 1. Introductions. Welcome to guests.                                                                                                                 | Cynda Bruce     |
|--------------------|------------------------------------------------------------------------------------------------------------------------------------------------------|-----------------|
| 10:15—<br>10:35a   | <ul> <li>Consent Calendar (Action Item)</li> <li>October Meeting Minutes (Attached)</li> <li>Financial R