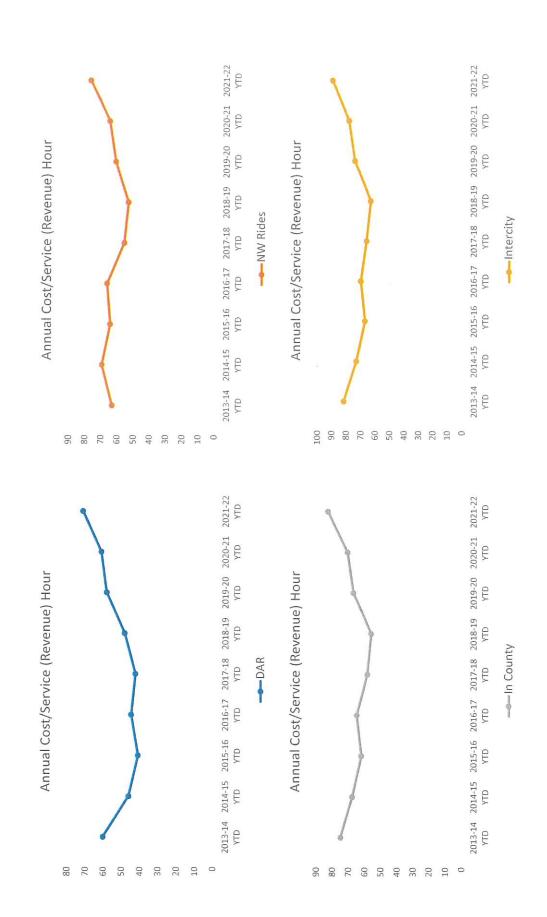

|                |             | 463                                            | 165                                         | 180.6%          |
| NWOTA Visitor Pass                      | 72             | F04         | 272                                            | 785                                         | -65.4%          |
| NW Rides                                | 00             | 531         | 2,047                                          | 1,901                                       | 7.7%            |
| Amtrak/Greyhound                        | 88             |             | 448                                            | 508                                         | -11.8%          |











Ridership Allocation By Service Type YoY Comp















0.50

29































# Coordinating Committee Hybrid Meeting November 14, 2022 10:00 am—12:00 pm

## **Benton Area Transit District Office**

## Join Zoom Meeting:

https://us02web.zoom.us/j/87552290259

Call In: 1 253 215 8782 Meeting ID: 875 5229 0259

## Agenda

| 10:00—<br>10:15a   | 1. Introductions. Welcome to guests.                                                                                                                 | Cynda Bruce     |
|--------------------|------------------------------------------------------------------------------------------------------------------------------------------------------|-----------------|
| 10:15—<br>10:35a   | <ul> <li>Consent Calendar (Action Item)</li> <li>October Meeting Minutes (Attached)</li> <li>Financial Report</li> <li>Rider