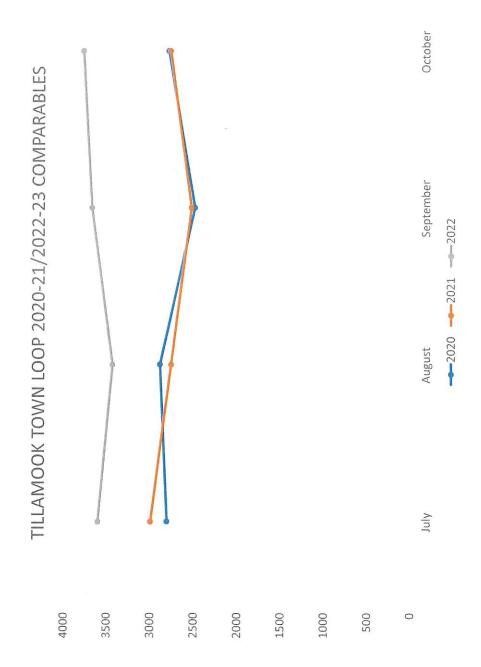

|             | 463                                            | 165                                         | 180.6%          |
| NWOTA Visitor Pass                      | 72             | F04         | 272                                            | 785                                         | -65.4%          |
| NW Rides                                | 00             | 531         | 2,047                                          | 1,901                                       | 7.7%            |
| Amtrak/Greyhound                        | 88             |             | 448                                            | 508                                         | -11.8%          |











Ridership Allocation By Service Type YoY Comp















0.50

29































# Coordinating Committee Hybrid Meeting November 14, 2022 10:00 am—12:00 pm

## **Benton Area Transit District Office**

## Join Zoom Meeting:

https://us02web.zoom.us/j/87552290259

Call In: 1 253 215 8782 Meeting ID: 875 5229 0259

## Agenda

| 10:00—<br>10:15a   | 1. Introductions. Welcome to guests.                                                                                                                 | Cynda Bruce     |
|--------------------|------------------------------------------------------------------------------------------------------------------------------------------------------|-----------------|
| 10:15—<br>10:35a   | <ul> <li>Consent Calendar (Action Item)</li> <li>October Meeting Minutes (Attached)</li> <li>Financial Report</li> <li>Ridership Tracking</l