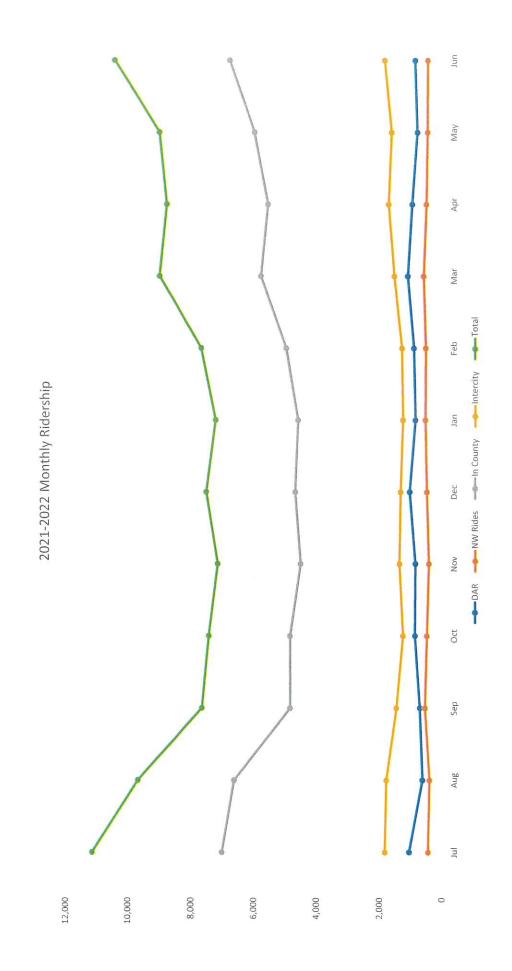

| 10.5%           |
| Tillamook Bay Community College         |                |             | 463                                            | 165                                         | 180.6%          |
| NWOTA Visitor Pass                      | 72             | F04         | 272                                            | 785                                         | -65.4%          |
| NW Rides                                | 00             | 531         | 2,047                                          | 1,901                                       | 7.7%            |
| Amtrak/Greyhound                        | 88             |             | 448                                            | 508                                         | -11.8%          |











Ridership Allocation By Service Type YoY Comp















0.50

29































# Coordinating Committee Hybrid Meeting November 14, 2022 10:00 am—12:00 pm

## **Benton Area Transit District Office**

## Join Zoom Meeting:

https://us02web.zoom.us/j/87552290259

Call In: 1 253 215 8782 Meeting ID: 875 5229 0259

## Agenda

| 10:00—<br>10:15a   | 1. Introductions. Welcome to guests.                                                                                                                 | Cynda Bruce     |
|--------------------|------------------------------------------------------------------------------------------------------------------------------------------------------|-----------------|
| 10:15—<br>10:35a   | <ul> <li>Consent Calendar (Action Item)</li>