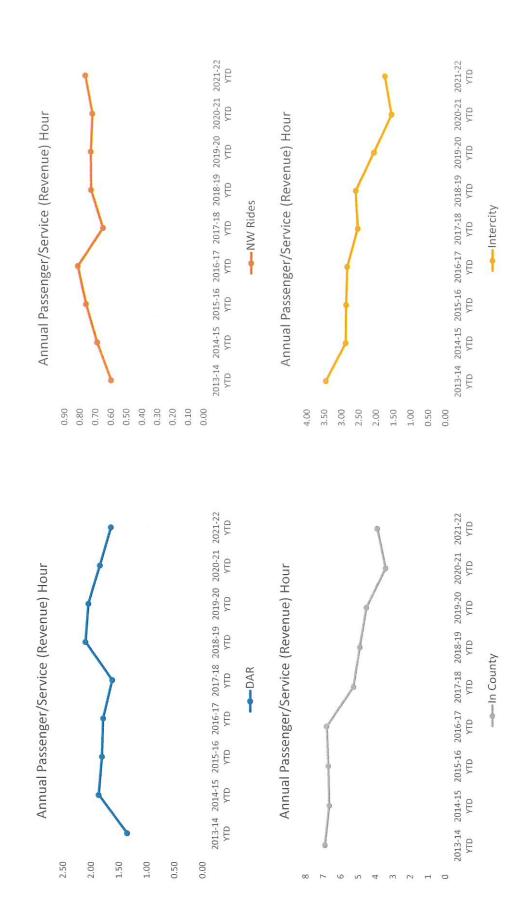

y Community College         |                |             | 463                                            | 165                                         | 180.6%          |
| NWOTA Visitor Pass                      | 72             | F04         | 272                                            | 785                                         | -65.4%          |
| NW Rides                                | 00             | 531         | 2,047                                          | 1,901                                       | 7.7%            |
| Amtrak/Greyhound                        | 88             |             | 448                                            | 508                                         | -11.8%          |











Ridership Allocation By Service Type YoY Comp















0.50

29































# Coordinating Committee Hybrid Meeting November 14, 2022 10:00 am—12:00 pm

## **Benton Area Transit District Office**

## Join Zoom Meeting:

https://us02web.zoom.us/j/87552290259

Call In: 1 253 215 8782 Meeting ID: 875 5229 0259

## Agenda

| 10:00—<br>10:15a   | 1. Introductions. Welcome to guests.                                                                                                                 | Cynda Bruce     |
|--------------------|------------------------------------------------------------------------------------------------------------------------------------------------------|-----------------|
| 10:15—<br>10:35a   | <ul> <li>Consent Calendar (Action Item)</li> <li>October Meeting Minutes (Attached)</li> <li>Finan