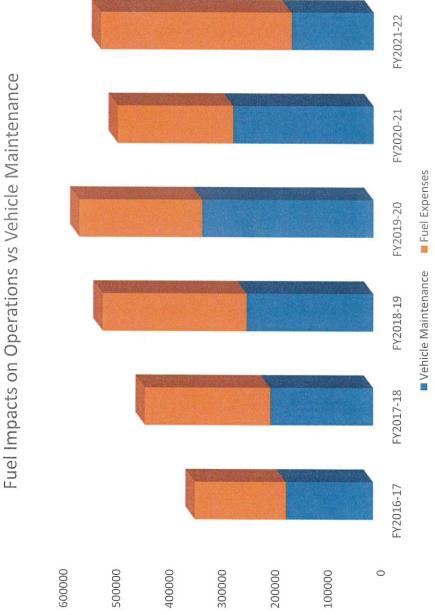

|             | 463                                            | 165                                         | 180.6%          |
| NWOTA Visitor Pass                      | 72             | F04         | 272                                            | 785                                         | -65.4%          |
| NW Rides                                | 00             | 531         | 2,047                                          | 1,901                                       | 7.7%            |
| Amtrak/Greyhound                        | 88             |             | 448                                            | 508                                         | -11.8%          |











Ridership Allocation By Service Type YoY Comp















0.50

29































# Coordinating Committee Hybrid Meeting November 14, 2022 10:00 am—12:00 pm

## **Benton Area Transit District Office**

## Join Zoom Meeting:

https://us02web.zoom.us/j/87552290259

Call In: 1 253 215 8782 Meeting ID: 875 5229 0259

## Agenda

| 10:00—<br>10:15a   | 1. Introductions. Welcome to guests.                                                                                                                 | Cynda Bruce     |
|--------------------|------------------------------------------------------------------------------------------------------------------------------------------------------|-----------------|
| 10:15—<br>10:35a   | <ul> <li>Consent Calendar (Action Item)</li> <li>October Meeting Minutes (Attached)</li> <li>Financial Report</li> <li>Ridership T