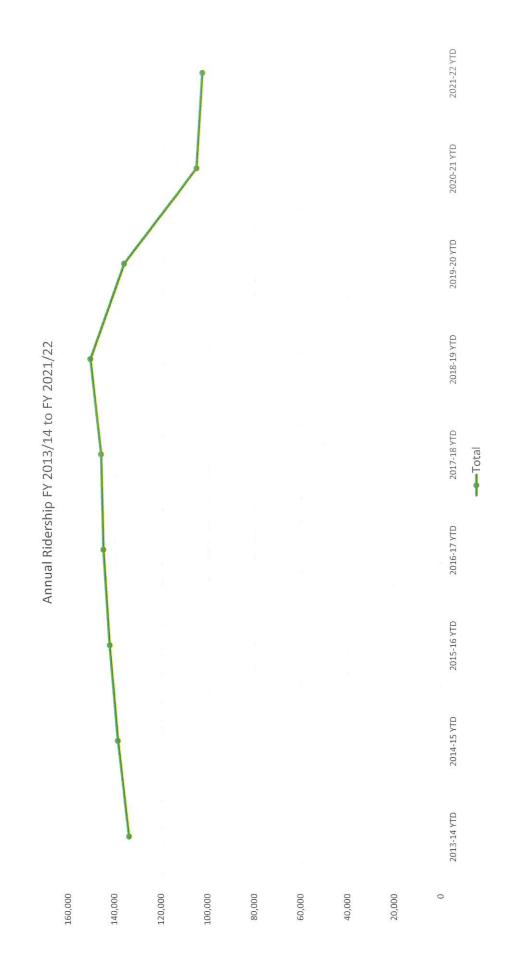

| 10.5%           |
| Tillamook Bay Community College         |                |             | 463                                            | 165                                         | 180.6%          |
| NWOTA Visitor Pass                      | 72             | F04         | 272                                            | 785                                         | -65.4%          |
| NW Rides                                | 00             | 531         | 2,047                                          | 1,901                                       | 7.7%            |
| Amtrak/Greyhound                        | 88             |             | 448                                            | 508                                         | -11.8%          |











Ridership Allocation By Service Type YoY Comp















0.50

29































# Coordinating Committee Hybrid Meeting November 14, 2022 10:00 am—12:00 pm

## **Benton Area Transit District Office**

## Join Zoom Meeting:

https://us02web.zoom.us/j/87552290259

Call In: 1 253 215 8782 Meeting ID: 875 5229 0259

## Agenda

| 10:00—<br>10:15a   | 1. Introductions. Welcome to guests.                                                                                                                 | Cynda Bruce     |
|--------------------|------------------------------------------------------------------------------------------------------------------------------------------------------|-----------------|
| 10:15—<br>10:35a   | <ul> <li>Consent Calendar (Action Ite