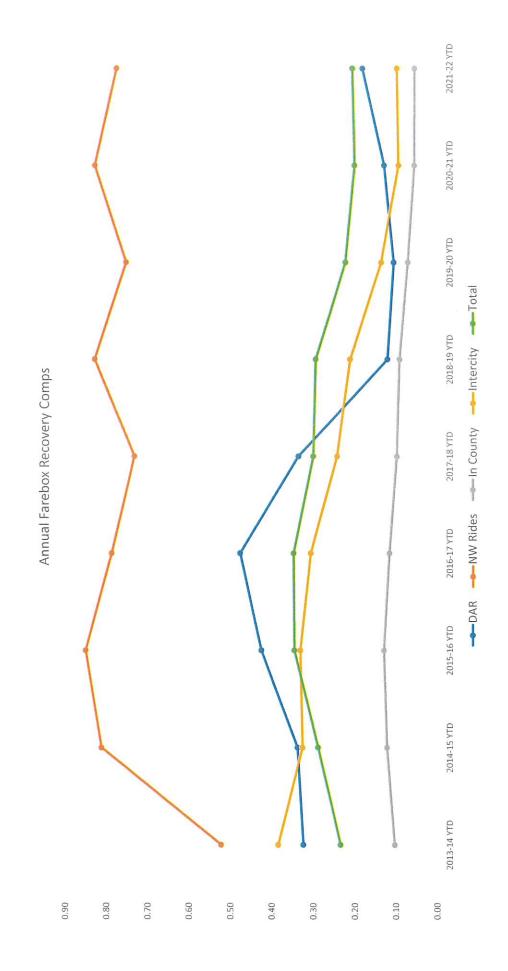

# Tillamook County Transportation District Board of Directors

Regular Monthly Meeting

Thursday, November 17, 2022 at 6:00PM

Transportation Building

3600 Third Street, Tillamook, Oregon