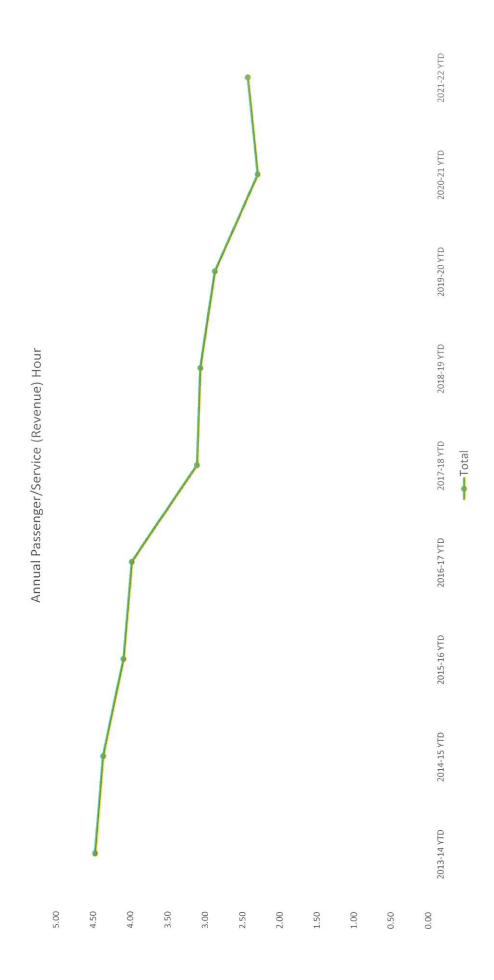

Bay Community College         |                |             | 463                                            | 165                                         | 180.6%          |
| NWOTA Visitor Pass                      | 72             | F04         | 272                                            | 785                                         | -65.4%          |
| NW Rides                                | 00             | 531         | 2,047                                          | 1,901                                       | 7.7%            |
| Amtrak/Greyhound                        | 88             |             | 448                                            | 508                                         | -11.8%          |











Ridership Allocation By Service Type YoY Comp















0.50

29































# Coordinating Committee Hybrid Meeting November 14, 2022 10:00 am—12:00 pm

## **Benton Area Transit District Office**

## Join Zoom Meeting:

https://us02web.zoom.us/j/87552290259

Call In: 1 253 215 8782 Meeting ID: 875 5229 0259

## Agenda

| 10:00—<br>10:15a   | 1. Introductions. Welcome to guests.                                                                                                                 | Cynda Bruce     |
|--------------------|------------------------------------------------------------------------------------------------------------------------------------------------------|-----------------|
| 10:15—<br>10:35a   | <ul> <li>Consent Calendar (Action Item)</li> <li>October Meeting Minutes (Attached)</li> <li>Fin