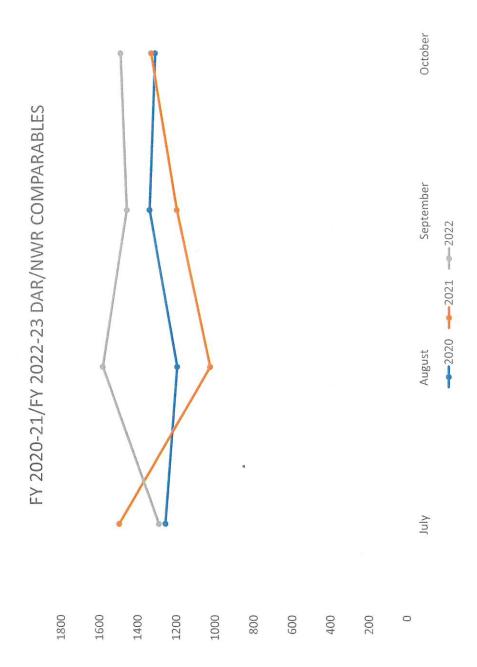

|             | 463                                            | 165                                         | 180.6%          |
| NWOTA Visitor Pass                      | 72             | F04         | 272                                            | 785                                         | -65.4%          |
| NW Rides                                | 00             | 531         | 2,047                                          | 1,901                                       | 7.7%            |
| Amtrak/Greyhound                        | 88             |             | 448                                            | 508                                         | -11.8%          |











Ridership Allocation By Service Type YoY Comp















0.50

29































# Coordinating Committee Hybrid Meeting November 14, 2022 10:00 am—12:00 pm

## **Benton Area Transit District Office**

## Join Zoom Meeting:

https://us02web.zoom.us/j/87552290259

Call In: 1 253 215 8782 Meeting ID: 875 5229 0259

## Agenda

| 10:00—<br>10:15a   | 1. Introductions. Welcome to guests.                                                                                                                 | Cynda Bruce     |
|--------------------|------------------------------------------------------------------------------------------------------------------------------------------------------|-----------------|
| 10:15—<br>10:35a   | <ul> <li>Consent Calendar (Action Item)</li> <li>October Meeting Minutes (Attached)</li> <li>Financial Report</li> <li>Ridership Tracking<