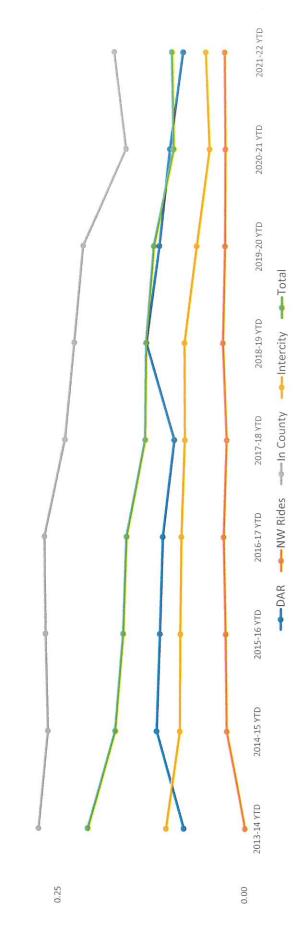

# Tillamook County Transportation District Board of Directors

Regular Monthly Meeting

Thursday, November 17, 2022 at 6:00PM

Transportation Building

3600 Third Street, Tillamook, Oregon