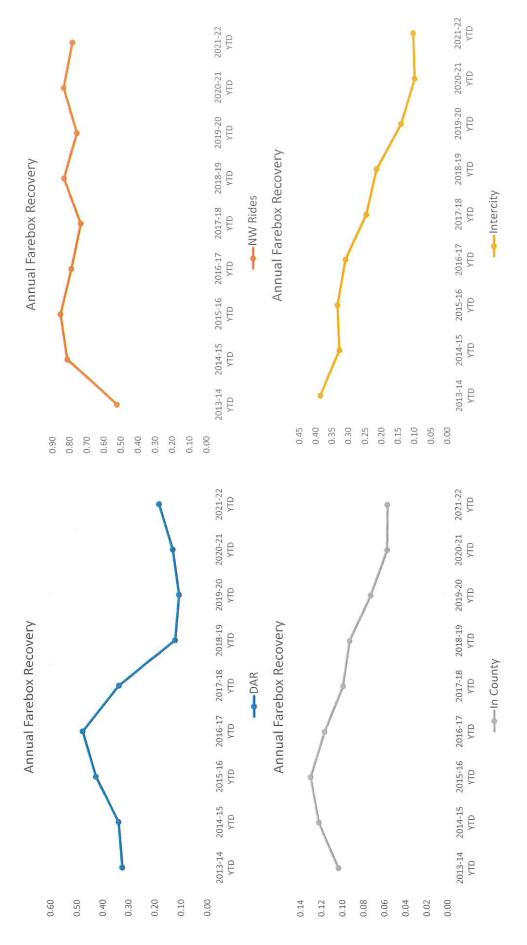

# Tillamook County Transportation District Board of Directors

Regular Monthly Meeting

Thursday, November 17, 2022 at 6:00PM

Transportation Building

3600 Third Street, Tillamook, Oregon