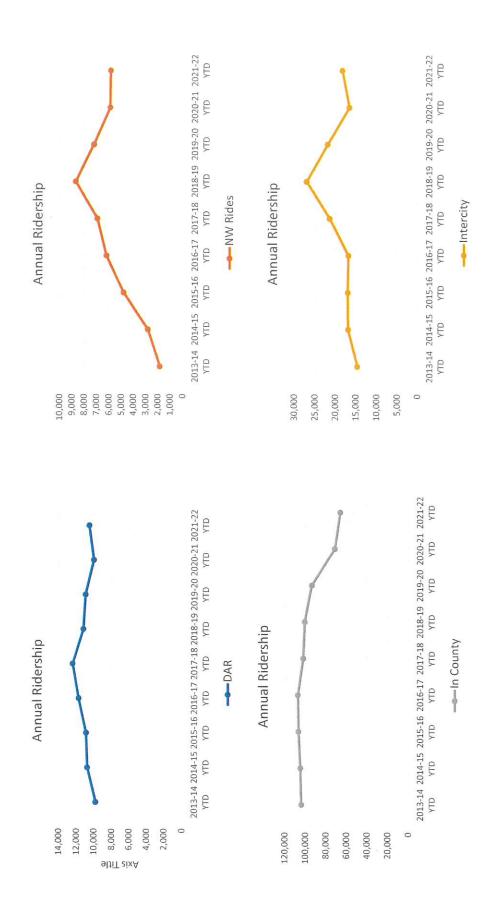

| 10.5%           |
| Tillamook Bay Community College         |                |             | 463                                            | 165                                         | 180.6%          |
| NWOTA Visitor Pass                      | 72             | F04         | 272                                            | 785                                         | -65.4%          |
| NW Rides                                | 00             | 531         | 2,047                                          | 1,901                                       | 7.7%            |
| Amtrak/Greyhound                        | 88             |             | 448                                            | 508                                         | -11.8%          |











Ridership Allocation By Service Type YoY Comp















0.50

29































# Coordinating Committee Hybrid Meeting November 14, 2022 10:00 am—12:00 pm

## **Benton Area Transit District Office**

## Join Zoom Meeting:

https://us02web.zoom.us/j/87552290259

Call In: 1 253 215 8782 Meeting ID: 875 5229 0259

## Agenda

| 10:00—<br>10:15a   | 1. Introductions. Welcome to guests.                                                                                                                 | Cynda Bruce     |
|--------------------|------------------------------------------------------------------------------------------------------------------------------------------------------|-----------------|
| 10:15—<br>10:35a   | <ul> <li>Consent Calendar (Action Item)