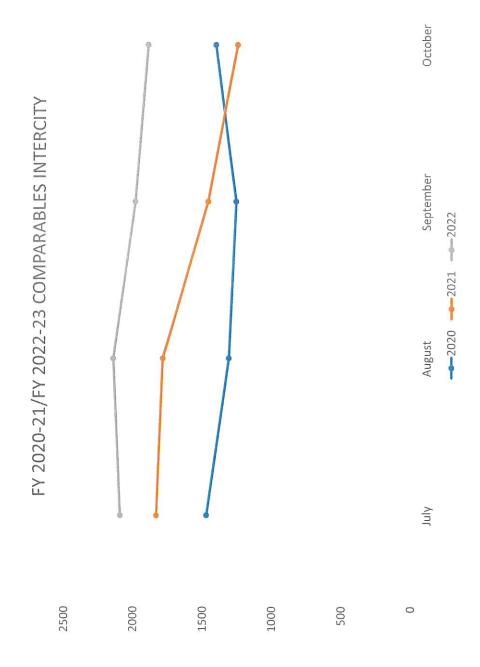

|             | 463                                            | 165                                         | 180.6%          |
| NWOTA Visitor Pass                      | 72             | F04         | 272                                            | 785                                         | -65.4%          |
| NW Rides                                | 00             | 531         | 2,047                                          | 1,901                                       | 7.7%            |
| Amtrak/Greyhound                        | 88             |             | 448                                            | 508                                         | -11.8%          |











Ridership Allocation By Service Type YoY Comp















0.50

29































# Coordinating Committee Hybrid Meeting November 14, 2022 10:00 am—12:00 pm

## **Benton Area Transit District Office**

## Join Zoom Meeting:

https://us02web.zoom.us/j/87552290259

Call In: 1 253 215 8782 Meeting ID: 875 5229 0259

## Agenda

| 10:00—<br>10:15a   | 1. Introductions. Welcome to guests.                                                                                                                 | Cynda Bruce     |
|--------------------|------------------------------------------------------------------------------------------------------------------------------------------------------|-----------------|
| 10:15—<br>10:35a   | <ul> <li>Consent Calendar (Action Item)</li> <li>October Meeting Minutes (Attached)</li> <li>Financial Report</li> <li>Ridership Trackin