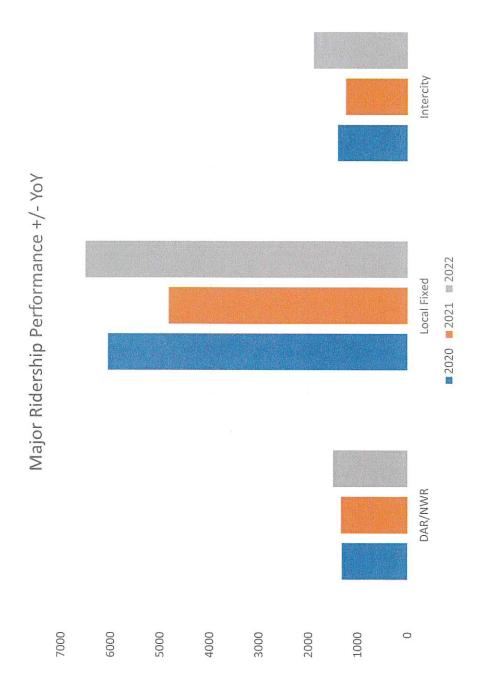

| 463                                            | 165                                         | 180.6%          |
| NWOTA Visitor Pass                      | 72             | F04         | 272                                            | 785                                         | -65.4%          |
| NW Rides                                | 00             | 531         | 2,047                                          | 1,901                                       | 7.7%            |
| Amtrak/Greyhound                        | 88             |             | 448                                            | 508                                         | -11.8%          |











Ridership Allocation By Service Type YoY Comp















0.50

29































# Coordinating Committee Hybrid Meeting November 14, 2022 10:00 am—12:00 pm

## **Benton Area Transit District Office**

## Join Zoom Meeting:

https://us02web.zoom.us/j/87552290259

Call In: 1 253 215 8782 Meeting ID: 875 5229 0259

## Agenda

| 10:00—<br>10:15a   | 1. Introductions. Welcome to guests.                                                                                                                 | Cynda Bruce     |
|--------------------|------------------------------------------------------------------------------------------------------------------------------------------------------|-----------------|
| 10:15—<br>10:35a   | <ul> <li>Consent Calendar (Action Item)</li> <li>October Meeting Minutes (Attached)</li> <li>Financial Report</li> <li>Ridership Tracking</li> <