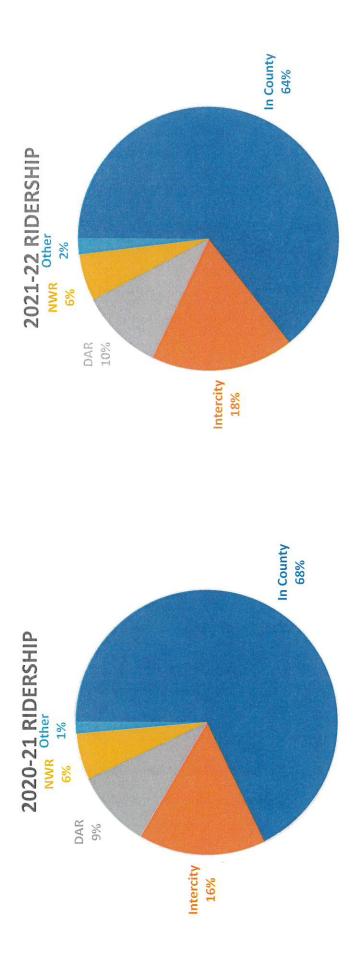

k Bay Community College         |                |             | 463                                            | 165                                         | 180.6%          |
| NWOTA Visitor Pass                      | 72             | F04         | 272                                            | 785                                         | -65.4%          |
| NW Rides                                | 00             | 531         | 2,047                                          | 1,901                                       | 7.7%            |
| Amtrak/Greyhound                        | 88             |             | 448                                            | 508                                         | -11.8%          |











Ridership Allocation By Service Type YoY Comp















0.50

29































# Coordinating Committee Hybrid Meeting November 14, 2022 10:00 am—12:00 pm

## **Benton Area Transit District Office**

## Join Zoom Meeting:

https://us02web.zoom.us/j/87552290259

Call In: 1 253 215 8782 Meeting ID: 875 5229 0259

## Agenda

| 10:00—<br>10:15a   | 1. Introductions. Welcome to guests.                                                                                                                 | Cynda Bruce     |
|--------------------|------------------------------------------------------------------------------------------------------------------------------------------------------|-----------------|
| 10:15—<br>10:35a   | <ul> <li>Consent Calendar (Action Item)</li> <li>October Meeting Minutes (Attached)</li> <li>F