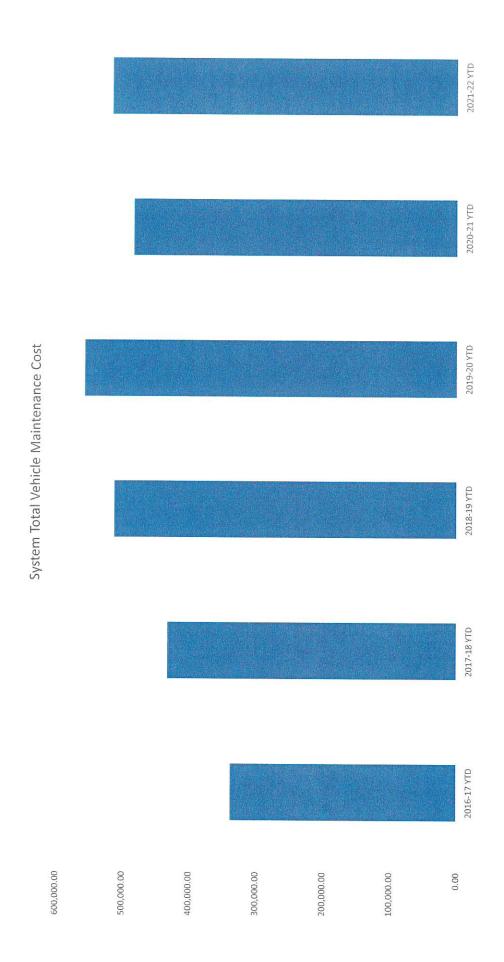

|             | 463                                            | 165                                         | 180.6%          |
| NWOTA Visitor Pass                      | 72             | F04         | 272                                            | 785                                         | -65.4%          |
| NW Rides                                | 00             | 531         | 2,047                                          | 1,901                                       | 7.7%            |
| Amtrak/Greyhound                        | 88             |             | 448                                            | 508                                         | -11.8%          |











Ridership Allocation By Service Type YoY Comp















0.50

29































# Coordinating Committee Hybrid Meeting November 14, 2022 10:00 am—12:00 pm

## **Benton Area Transit District Office**

## Join Zoom Meeting:

https://us02web.zoom.us/j/87552290259

Call In: 1 253 215 8782 Meeting ID: 875 5229 0259

## Agenda

| 10:00—<br>10:15a   | 1. Introductions. Welcome to guests.                                                                                                                 | Cynda Bruce     |
|--------------------|------------------------------------------------------------------------------------------------------------------------------------------------------|-----------------|
| 10:15—<br>10:35a   | <ul> <li>Consent Calendar (Action Item)</li> <li>October Meeting Minutes (Attached)</li> <li>Financial Report</li> <li>Ridership