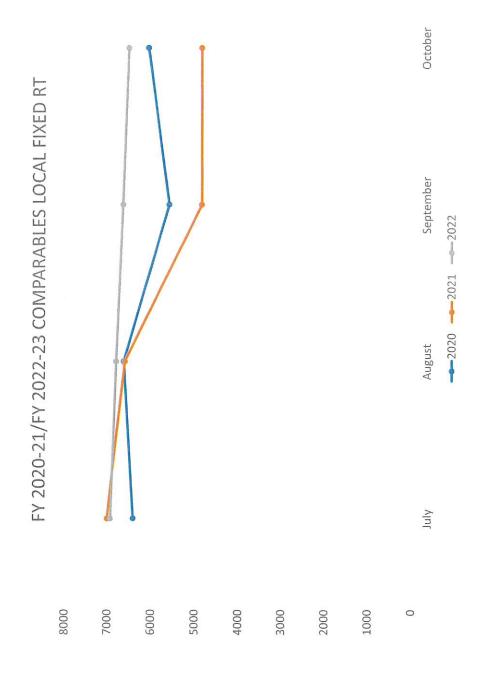

|             | 463                                            | 165                                         | 180.6%          |
| NWOTA Visitor Pass                      | 72             | F04         | 272                                            | 785                                         | -65.4%          |
| NW Rides                                | 00             | 531         | 2,047                                          | 1,901                                       | 7.7%            |
| Amtrak/Greyhound                        | 88             |             | 448                                            | 508                                         | -11.8%          |











Ridership Allocation By Service Type YoY Comp















0.50

29































# Coordinating Committee Hybrid Meeting November 14, 2022 10:00 am—12:00 pm

## **Benton Area Transit District Office**

## Join Zoom Meeting:

https://us02web.zoom.us/j/87552290259

Call In: 1 253 215 8782 Meeting ID: 875 5229 0259

## Agenda

| 10:00—<br>10:15a   | 1. Introductions. Welcome to guests.                                                                                                                 | Cynda Bruce     |
|--------------------|------------------------------------------------------------------------------------------------------------------------------------------------------|-----------------|
| 10:15—<br>10:35a   | <ul> <li>Consent Calendar (Action Item)</li> <li>October Meeting Minutes (Attached)</li> <li>Financial Report</li> <li>Ridership Track