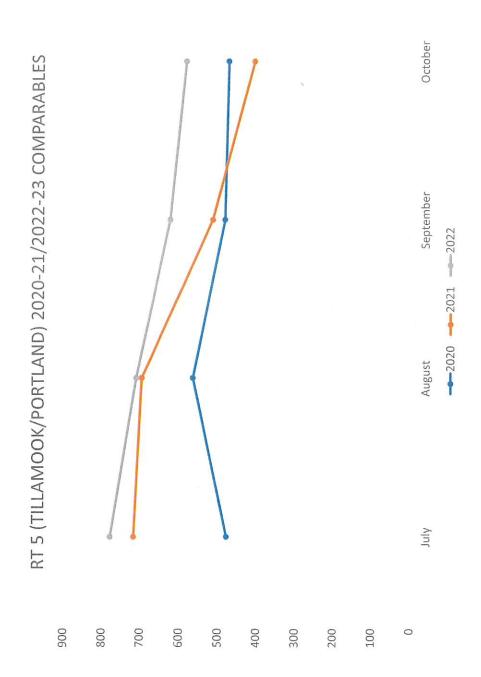

|             | 463                                            | 165                                         | 180.6%          |
| NWOTA Visitor Pass                      | 72             | F04         | 272                                            | 785                                         | -65.4%          |
| NW Rides                                | 00             | 531         | 2,047                                          | 1,901                                       | 7.7%            |
| Amtrak/Greyhound                        | 88             |             | 448                                            | 508                                         | -11.8%          |











Ridership Allocation By Service Type YoY Comp















0.50

29































# Coordinating Committee Hybrid Meeting November 14, 2022 10:00 am—12:00 pm

## **Benton Area Transit District Office**

## Join Zoom Meeting:

https://us02web.zoom.us/j/87552290259

Call In: 1 253 215 8782 Meeting ID: 875 5229 0259

## Agenda

| 10:00—<br>10:15a   | 1. Introductions. Welcome to guests.                                                                                                                 | Cynda Bruce     |
|--------------------|------------------------------------------------------------------------------------------------------------------------------------------------------|-----------------|
| 10:15—<br>10:35a   | <ul> <li>Consent Calendar (Action Item)</li> <li>October Meeting Minutes (Attached)</li> <li>Financial Report</li> <li>Ridership Tracking</li>