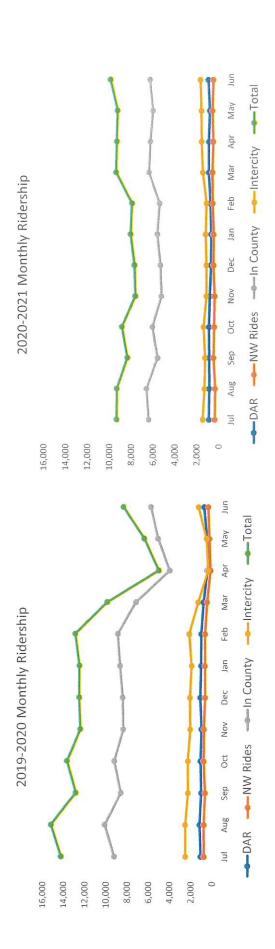

| 10.5%           |
| Tillamook Bay Community College         |                |             | 463                                            | 165                                         | 180.6%          |
| NWOTA Visitor Pass                      | 72             | F04         | 272                                            | 785                                         | -65.4%          |
| NW Rides                                | 00             | 531         | 2,047                                          | 1,901                                       | 7.7%            |
| Amtrak/Greyhound                        | 88             |             | 448                                            | 508                                         | -11.8%          |











Ridership Allocation By Service Type YoY Comp















0.50

29































# Coordinating Committee Hybrid Meeting November 14, 2022 10:00 am—12:00 pm

## **Benton Area Transit District Office**

## Join Zoom Meeting:

https://us02web.zoom.us/j/87552290259

Call In: 1 253 215 8782 Meeting ID: 875 5229 0259

## Agenda

| 10:00—<br>10:15a   | 1. Introductions. Welcome to guests.                                                                                                                 | Cynda Bruce     |
|--------------------|------------------------------------------------------------------------------------------------------------------------------------------------------|-----------------|
| 10:15—<br>10:35a   | <ul> <li>Consent Calendar (Action Item)</li