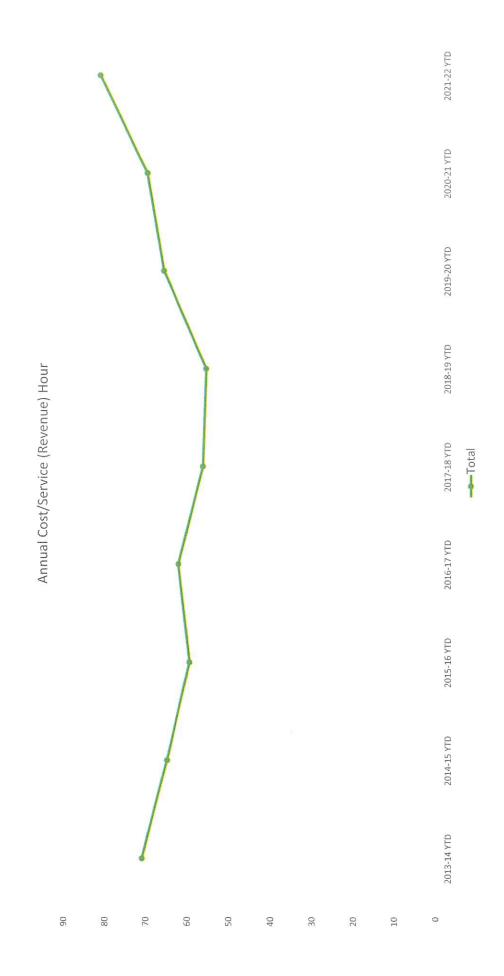

# Tillamook County Transportation District Board of Directors

Regular Monthly Meeting

Thursday, November 17, 2022 at 6:00PM

Transportation Building

3600 Third Street, Tillamook, Oregon