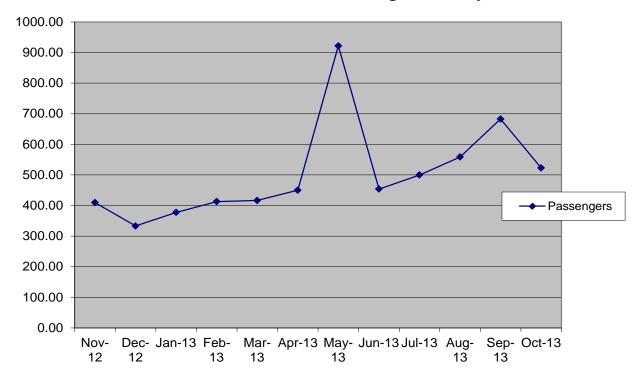

outes per day from last October (465.8 to 522.6)
- \$4.53 per rider is the estimate cost per person riding fixed route in October.

### **ADA Para-Transit Highlights:**

- 492 people used Para-transit in October for an average of 21.4 riders per day.
- **8.9** % decrease in average Para-transit passengers per day from last October (23.5 to 21.4)
- \$39.22 per rider is the estimated cost per person riding Para-transit in October.

### **System Highlights:**

- 16,692 people used SETD services in October for an average of 538.5 riders per day.
- 11.4 % increase in all average passengers per day from last October (483.2 to 538.5)
- \$5.55 per rider is the estimated cost per person riding on SETD (Fixed Rt + Paratransit)

### Rider Breakdown by Route



### **Fixed Route Passengers Per Day**



| SUNSET EMPIRE TRANSPORTATION DISTRICT | Policy #  | Effective Date      |
|---------------------------------------|-----------|---------------------|
| BOARD OF COMMISSIONERS                | B-901     |                     |
|                                       |           | Date of Last Review |
| DISTRICT EQUIPMENT USE POLICY         |           |                     |
|                                       | Signature |                     |
|                                       |           |                     |
|                                       |           |                     |

### **PURPOSE:**

To provide guidelines for the District's Board of Commissioners (BOC) and Employees regarding the use of District-owned equipment for non-District purposes.

### **POLICY: