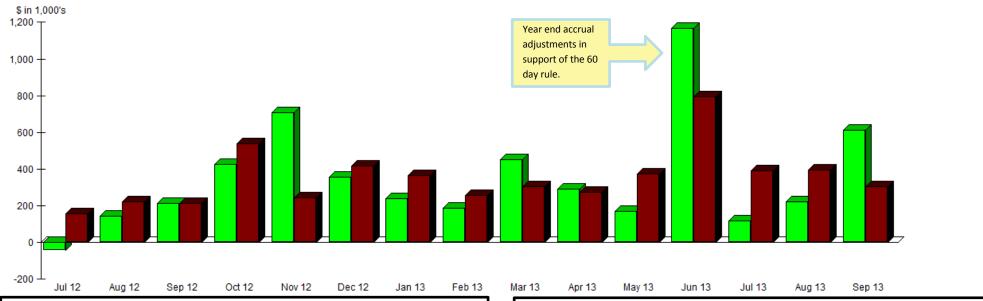

| \$0.00                              | 30                       | \$0.00            |

To avoid additional interest charges, pay your New Balance in full on or before the Payment Due Date.

Thank you for the opportunity to serve your credit card needs. Should your future plans include travel, please contact us at 1-800-367-7576.

Exciting news! Go online today and check out the all new enhancements to the Card Service Center website. E-statements, additional payment options, and more are waiting for you. Visit us today at <a href="https://www.cardaccount.net">www.cardaccount.net</a> to enroll your credit card account(s) on the newly enhanced website.

(v) - variable

## SETD Company Wide Quarterly Report: Q1 2013

Income and Expense by Month
July 2012 through September 2013









### **NWRC** Profit Loss Budget Performance October 2013

|                                      |            | Month      |            |            |               | % YTD to |
|--------------------------------------|------------|------------|------------|------------|---------------|----------|
|                                      | Month      | Budget     | YTD        | YTD Budget | Annual Budget | Annual   |
| Ordinary Income/Expense              |            |            |            |            |               |          |
| Income                               |            |            |            |            |               |          |
| 4305 · INTEREST                      | 2.11       |            | 15.08      |            |               |          |
| 4400 · PROVIDE