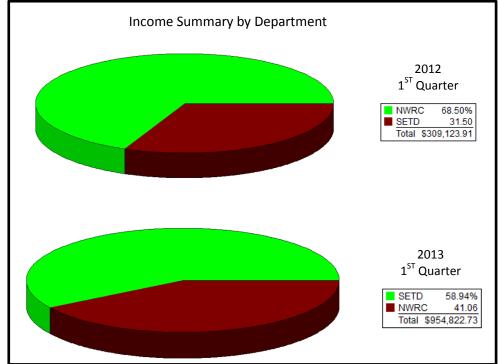

| \$0.00                              | 30                       | \$0.00            |

To avoid additional interest charges, pay your New Balance in full on or before the Payment Due Date.

Thank you for the opportunity to serve your credit card needs. Should your future plans include travel, please contact us at 1-800-367-7576.

Exciting news! Go online today and check out the all new enhancements to the Card Service Center website. E-statements, additional payment options, and more are waiting for you. Visit us today at <a href="https://www.cardaccount.net">www.cardaccount.net</a> to enroll your credit card account(s) on the newly enhanced website.

(v) - variable

## SETD Company Wide Quarterly Report: Q1 2013

Income and Expense by Month
July 2012 through September 2013









### **NWRC** Profit Loss Budget Performance October 2013

|                                      |            | Month      |            |            |               | % YTD to |
|--------------------------------------|------------|------------|------------|------------|---------------|----------|
|                                      | Month      | Budget     | YTD        | YTD Budget | Annual Budget | Annual   |
| Ordinary Income/Expense              |            |            |            |            |               |          |
| Income                               |            |            |            |            |               |          |
| 4305 · INTEREST                      | 2.11       |            | 15.08      |            |               |          |
| 4400 · PROVIDER