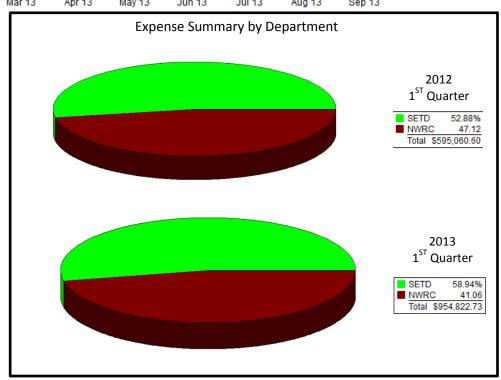

| \$0.00                              | 30                       | \$0.00            |

To avoid additional interest charges, pay your New Balance in full on or before the Payment Due Date.

Thank you for the opportunity to serve your credit card needs. Should your future plans include travel, please contact us at 1-800-367-7576.

Exciting news! Go online today and check out the all new enhancements to the Card Service Center website. E-statements, additional payment options, and more are waiting for you. Visit us today at <a href="https://www.cardaccount.net">www.cardaccount.net</a> to enroll your credit card account(s) on the newly enhanced website.

(v) - variable

## SETD Company Wide Quarterly Report: Q1 2013

Income and Expense by Month
July 2012 through September 2013









### **NWRC** Profit Loss Budget Performance October 2013

|                                      |            | Month      |            |            |               | % YTD to |
|--------------------------------------|------------|------------|------------|------------|---------------|----------|
|                                      | Month      | Budget     | YTD        | YTD Budget | Annual Budget | Annual   |
| Ordinary Income/Expense              |            |            |            |            |               |          |
| Income                               |            |            |            |            |               |          |
| 4305 · INTEREST                      | 2.11       |            | 15.08      |            |               |          |
| 4400 · PROVIDER PA