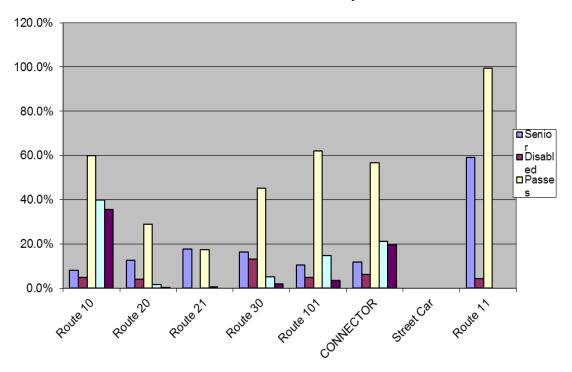

e** in average passengers who rode fixed routes per day from last October (465.8 to 522.6)
- \$4.53 per rider is the estimate cost per person riding fixed route in October.

### **ADA Para-Transit Highlights:**

- 492 people used Para-transit in October for an average of 21.4 riders per day.
- **8.9** % decrease in average Para-transit passengers per day from last October (23.5 to 21.4)
- \$39.22 per rider is the estimated cost per person riding Para-transit in October.

### **System Highlights:**

- 16,692 people used SETD services in October for an average of 538.5 riders per day.
- 11.4 % increase in all average passengers per day from last October (483.2 to 538.5)
- \$5.55 per rider is the estimated cost per person riding on SETD (Fixed Rt + Paratransit)

### Rider Breakdown by Route



### **Fixed Route Passengers Per Day**



| SUNSET EMPIRE TRANSPORTATION DISTRICT | Policy #  | Effective Date      |
|---------------------------------------|-----------|---------------------|
| BOARD OF COMMISSIONERS                | B-901     |                     |
|                                       |           | Date of Last Review |
| DISTRICT EQUIPMENT USE POLICY         |           |                     |
|                                       | Signature |                     |
|                                       |           |                     |
|                                       |           |                     |

### **PURPOSE:**

To provide guidelines for the District's Board of Commissioners (BOC) and Employees regarding the use of District-owned equipment